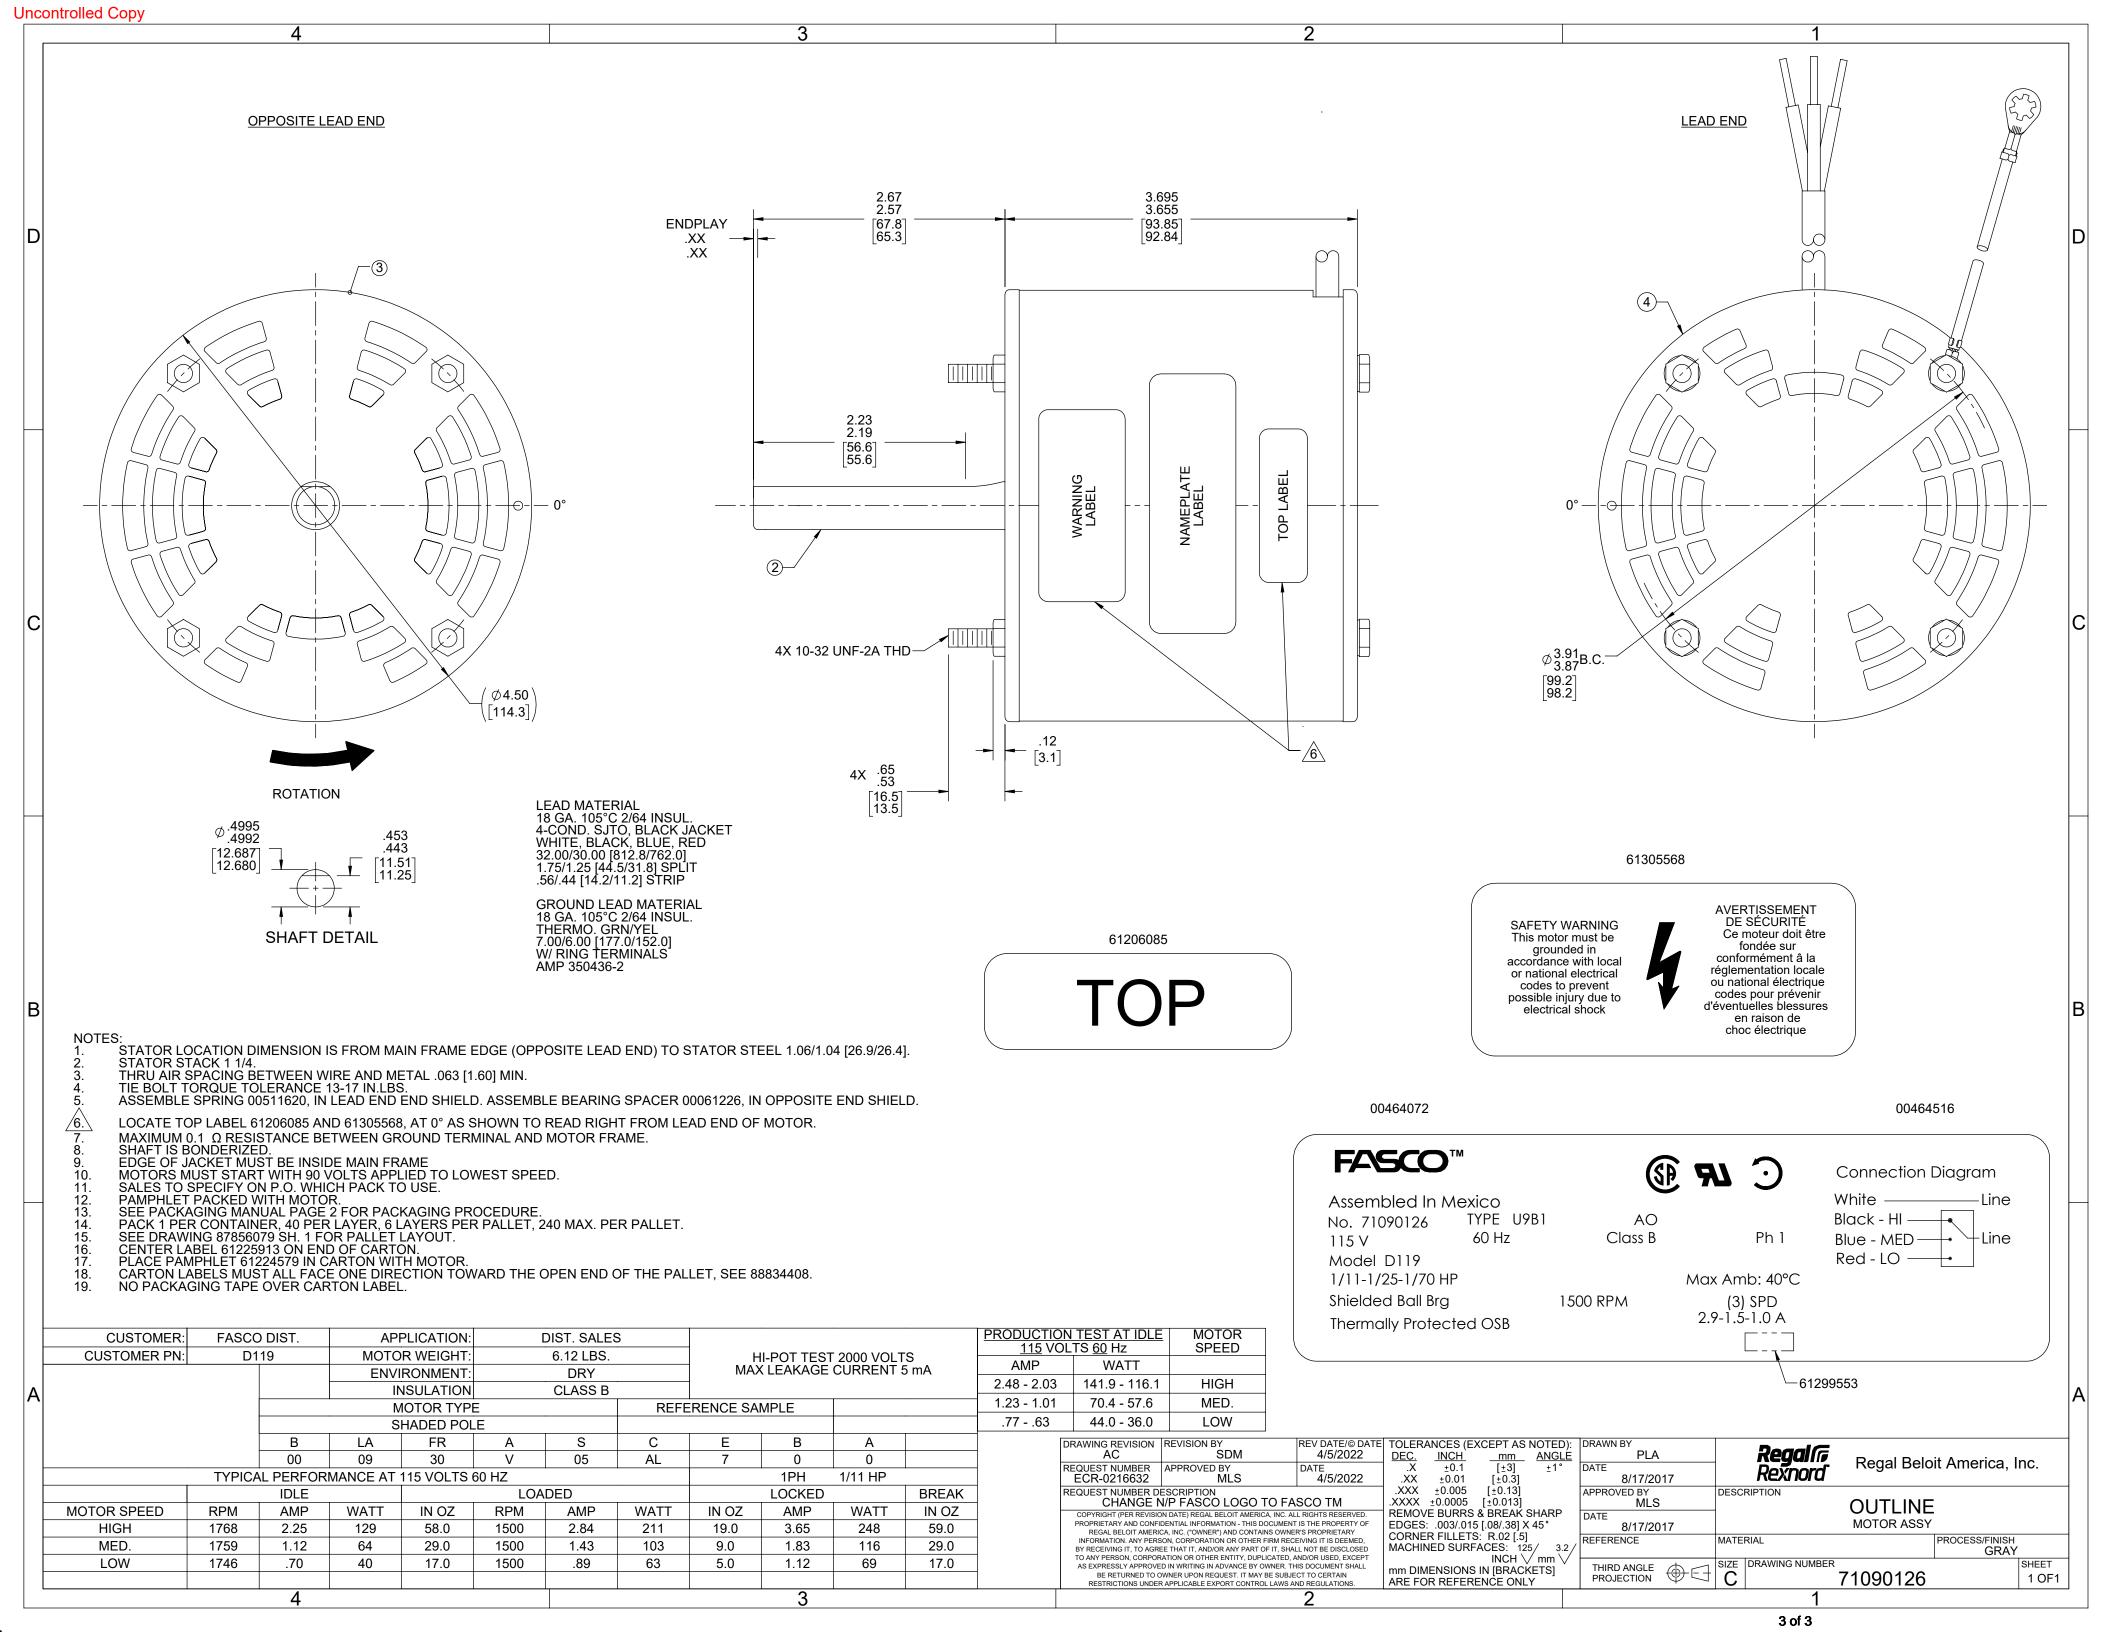

## Nameplate Specifications

| Output HP          | 1/11-1/25-1/70 Hp   | Output KW           | 0.07 kW       |  |
|--------------------|---------------------|---------------------|---------------|--|
| Frequency          | 60 Hz               | Voltage             | 115 V         |  |
| Current            | 2.9-1.5-1.0 A       | Speed               | 1500 rpm      |  |
| Service Factor     | 1                   | Phase               | 1             |  |
| Duty               | Air Over            | Insulation Class    | В             |  |
| Frame              | 4.4                 | Enclosure           | Open Air Over |  |
| Thermal Protection | Thermally Protected | Ambient Temperature | 40 °C         |  |
| UL                 | Recognized          | CSA                 | Υ             |  |
| CE                 | N                   | Number of Speeds    | 3             |  |
|                    |                     |                     |               |  |

## **Technical Specifications**

| Electrical Type       | Shaded Pole    | Starting Method    | Across The Line            |
|-----------------------|----------------|--------------------|----------------------------|
| Poles                 | 4              | Rotation           | Counterclockwise Shaft End |
| Mounting              | Extended Studs | Drive End Bearing  | Ball                       |
| Opp Drive End Bearing | Ball           | Frame Material     | Rolled Steel               |
| Shaft Type            | Flat           | Overall Length     | 6.36 in                    |
| Frame Length          | 3.38 in        | Shaft Diameter     | 0.500 in                   |
| Shaft Extension       | 2.6 in         |                    |                            |
| Outline Drawing       | 71090126       | Connection Drawing | SEE OUTLINE                |