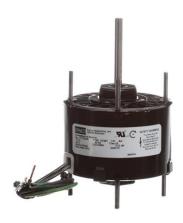

## PRODUCT INFORMATION PACKET

Model No: D0540 Catalog No: D0540

Ventilation Motor, 1/75 HP, 1 Ph, 60 Hz, 115 V, 1550 RPM, 1 Speed, 3.3" Diameter, OAO

## Nameplate Specifications

| Output HP          | 1/75 Hp             | Output KW           | 0.01 kW       |
|--------------------|---------------------|---------------------|---------------|
| Frequency          | 60 Hz               | Voltage             | 115 V         |
| Current            | 0.62 A              | Speed               | 1550 rpm      |
| Service Factor     | 1                   | Phase               | 1             |
| Duty               | Air Over            | Insulation Class    | В             |
| Frame              | 3.3                 | Enclosure           | Open Air Over |
| Thermal Protection | Thermally Protected | Ambient Temperature | 40 °C         |
| UL                 | Recognized          | CSA                 | N             |
| CE                 | N                   | Number of Speeds    | 1             |

## **Technical Specifications**

| Electrical Type       | Shaded Pole    | Starting Method    | Across The Line     |
|-----------------------|----------------|--------------------|---------------------|
| Poles                 | 4              | Rotation           | Clockwise Shaft End |
| Mounting              | Extended Studs | Drive End Bearing  | Sleeve              |
| Opp Drive End Bearing | Sleeve         | Frame Material     | Steel               |
| Shaft Type            | Flat           | Overall Length     | 5.12 in             |
| Frame Length          | 2.18 in        | Shaft Diameter     | 0.250 in            |
| Shaft Extension       | 2.5 in         |                    |                     |
| Outline Drawing       | 71732208-S01   | Connection Drawing | NA                  |