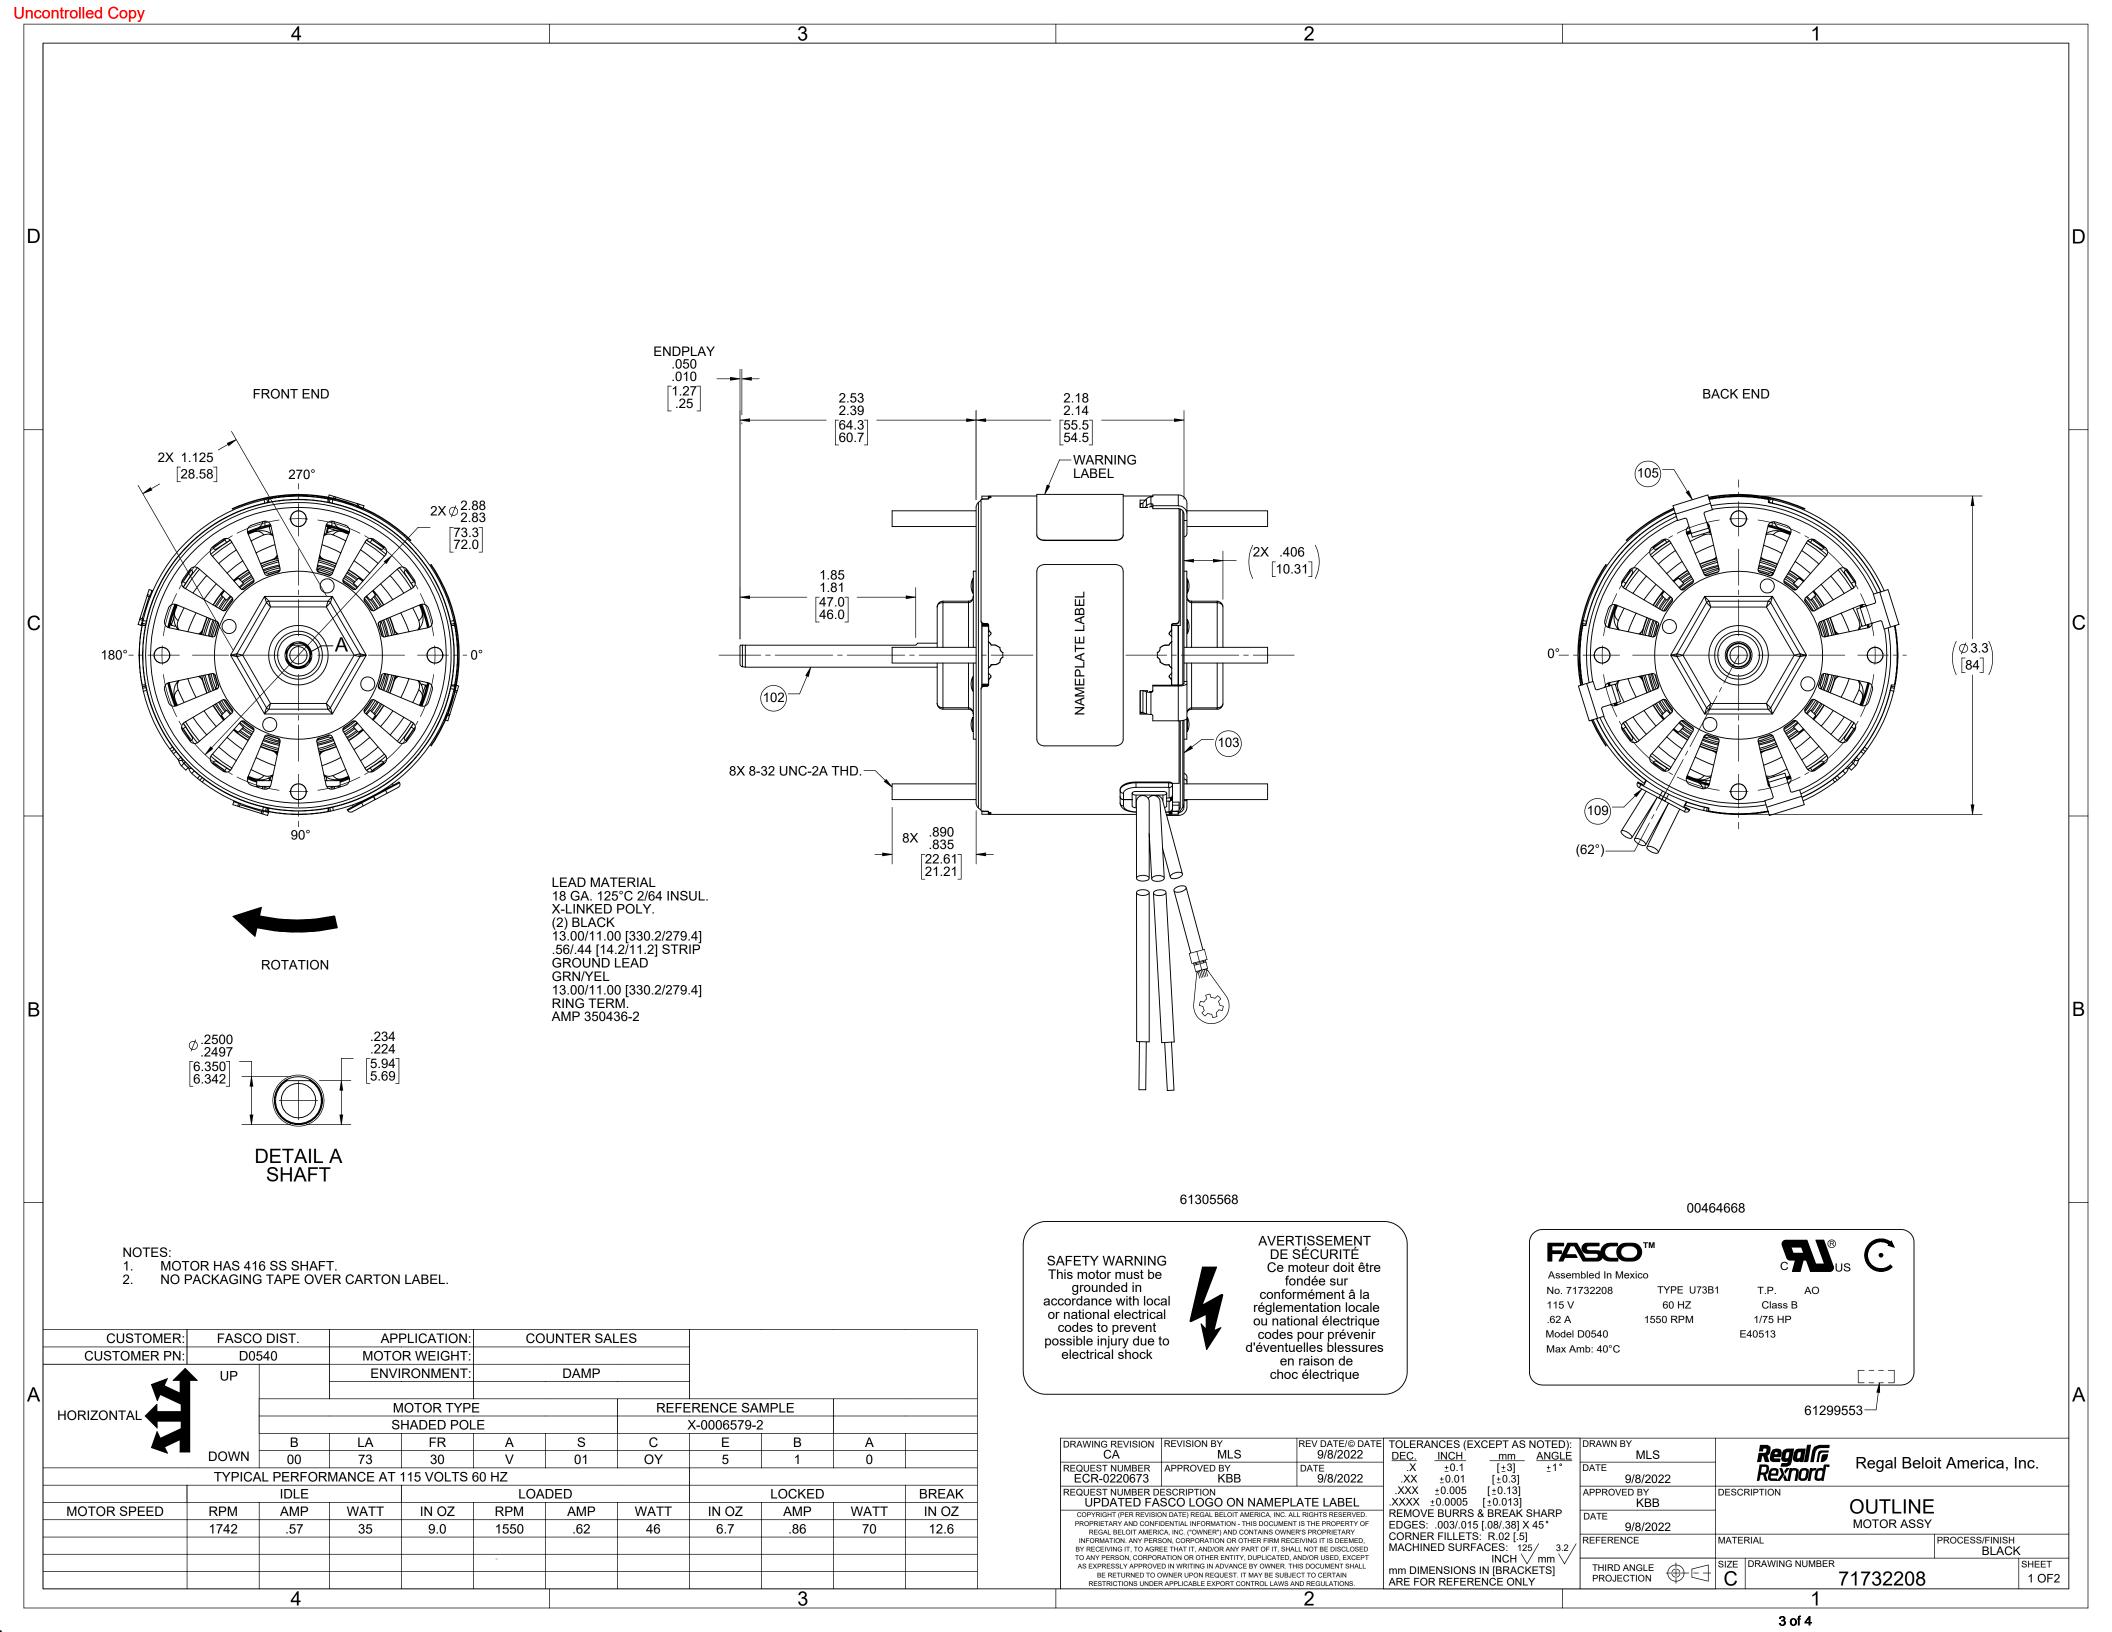

## PRODUCT INFORMATION PACKET

Model No: D0540 Catalog No: D0540

Ventilation Motor, 1/75 HP, 1 Ph, 60 Hz, 115 V, 1550 RPM, 1 Speed, 3.3" Diameter, OAO

## Nameplate Specifications

| Output HP          | 1/75 Hp             | Output KW           | 0.01 kW       |
|--------------------|---------------------|---------------------|---------------|
| Frequency          | 60 Hz               | Voltage             | 115 V         |
| Current            | 0.62 A              | Speed               | 1550 rpm      |
| Service Factor     | 1                   | Phase               | 1             |
| Duty               | Air Over            | Insulation Class    | В             |
| Frame              | 3.3                 | Enclosure           | Open Air Over |
| Thermal Protection | Thermally Protected | Ambient Temperature | 40 °C         |
| UL                 | Recognized          | CSA                 | N             |
| CE                 | N                   | Number of Speeds    | 1             |

## **Technical Specifications**

| Electrical Type       | Shaded Pole    | Starting Method    | Across The Line     |
|-----------------------|----------------|--------------------|---------------------|
| Poles                 | 4              | Rotation           | Clockwise Shaft End |
| Mounting              | Extended Studs | Drive End Bearing  | Sleeve              |
| Opp Drive End Bearing | Sleeve         | Frame Material     | Steel               |
| Shaft Type            | Flat           | Overall Length     | 5.12 in             |
| Frame Length          | 2.18 in        | Shaft Diameter     | 0.250 in            |
| Shaft Extension       | 2.5 in         |                    |                     |
| Outline Drawing       | 71732208-S01   | Connection Drawing | NA                  |