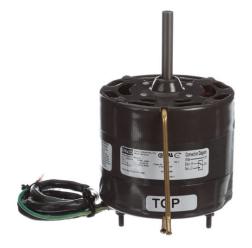

## **PRODUCT INFORMATION PACKET**

Model No: D674 Catalog No: D674 Fan and Blower Motor, 1/10-1/15 HP, 1 Ph, 60 Hz, 230 V, 1500 RPM, 2 Speed, 4.4" Diameter, OAO

Regal and Fasco are trademarks of Regal Rexnord Corporation or one of its affiliated companies. ©2022 Regal Rexnord Corporation, All Rights Reserved. MC017097E

Product Information Packet: Model No: D674, Catalog No:D674 Fan and Blower Motor, 1/10-1/15 HP, 1 Ph, 60 Hz, 230 V, 1500 RPM, 2 Speed, 4.4" Diameter, OAO

## Nameplate Specifications

| Output HP          | 1/10-1/15 Hp        | Output KW           | 0.07 kW       |
|--------------------|---------------------|---------------------|---------------|
| Frequency          | 60 Hz               | Voltage             | 230 V         |
| Current            | 2.0-1.3 A           | Speed               | 1500 rpm      |
| Service Factor     | 1                   | Phase               | 1             |
| Duty               | Air Over            | Insulation Class    | В             |
| Frame              | 4.4                 | Enclosure           | Open Air Over |
| Thermal Protection | Thermally Protected | Ambient Temperature | 40 °C         |
| UL                 | Recognized          | CSA                 | Y             |
| CE                 | N                   | Number of Speeds    | 2             |

## **Technical Specifications**

| Electrical Type       | Shaded Pole    | Starting Method   | Across The Line     |
|-----------------------|----------------|-------------------|---------------------|
| Poles                 | 4              | Rotation          | Clockwise Shaft End |
| Mounting              | Extended Studs | Drive End Bearing | Sleeve              |
| Opp Drive End Bearing | Sleeve         | Frame Material    | Na                  |
| Shaft Type            | Flat           | Overall Length    | 6.62 in             |
| Shaft Diameter        | 0.375 in       | Shaft Extension   | 2.5 in              |
| Connection Drawing    | SEE OUTLINE    | Outline Drawing   | 71080239            |