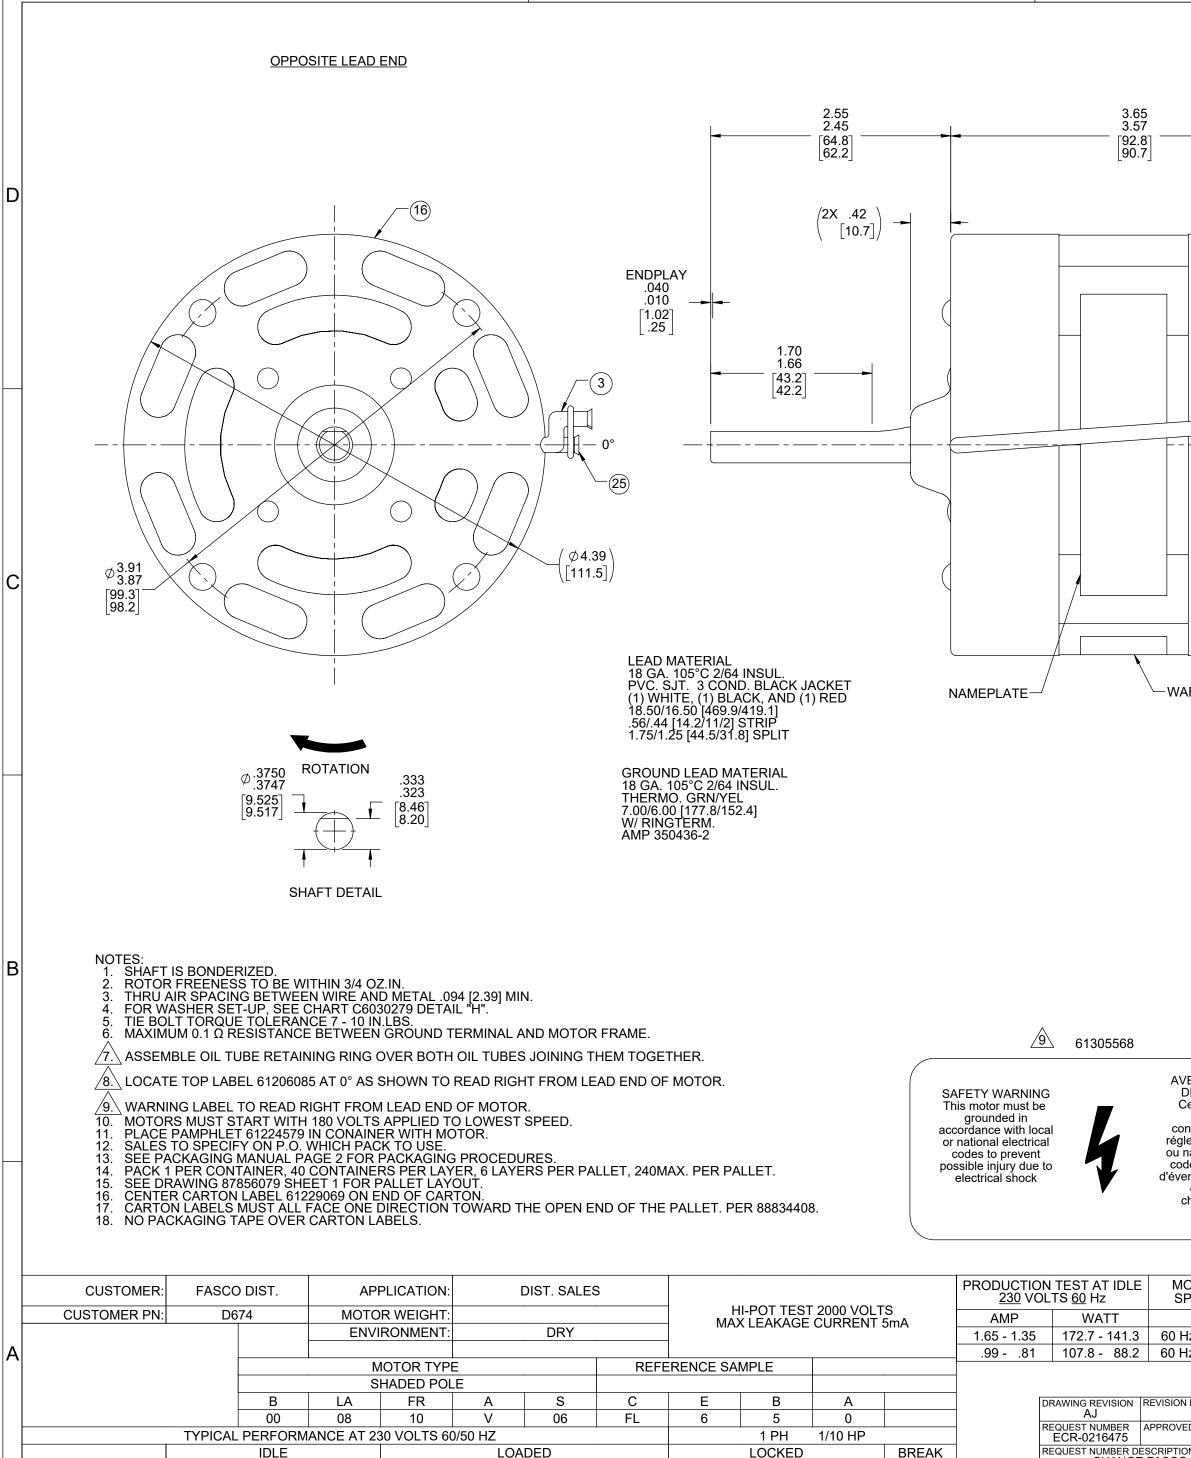

## **Technical Specifications**

| Electrical Type       | Shaded Pole    | Starting Method   | Across The Line     |
|-----------------------|----------------|-------------------|---------------------|
| Poles                 | 4              | Rotation          | Clockwise Shaft End |
| Mounting              | Extended Studs | Drive End Bearing | Sleeve              |
| Opp Drive End Bearing | Sleeve         | Frame Material    | Na                  |
| Shaft Type            | Flat           | Overall Length    | 6.62 in             |
| Shaft Diameter        | 0.375 in       | Shaft Extension   | 2.5 in              |
| Connection Drawing    | SEE OUTLINE    | Outline Drawing   | 71080239            |

This is an uncontrolled document once printed or downloaded and is subject to change without notice. Date Created:11/29/2022

**Uncontrolled Copy** 

4

3

IDLE LOADED LOCKED BREAK CHANGE FASC MOTOR SPEED RPM AMP WATT RPM WATT IN OZ AMP IN OZ IN OZ AMP WATT COPYRIGHT (PER REVISION DATE) RE PROPRIETARY AND CONFIDENTIAL INF REGAL BELOIT AMERICA, INC. ("OV INFORMATION. ANY PERSON, CORPO BY RECEIVING IT, TO AGREE THAT IT, / 60 Hz HIGH 1767 157 87 1500 1.9 273 32 2.5 341 89 1.5 60 Hz LOW 1763 98 1500 1.2 169 21 1.6 203 55 .9 54 TO ANY PERSON, CORPORATION OR O AS EXPRESSLY APPROVED IN WRITIN 50 Hz HIGH 1460 1250 42 3.1 1.6 164 106 2.2 315 446 120 BE RETURNED TO OWNER UPO RESTRICTIONS UNDER APPLICABI 50 Hz LOW 1460 1.1 100 66 1250 1.3 187 30 1.8 240 75 4

| 2                                                                                                                                                              | 1                                                                                                                                                                                                                                                                                                                                                                                                                                                                                                                                                                                                                                                                                                                                                                                                                                                                                                                                                                                                                                                                                                                                                                                                                                                                                                                                                                                                                                                                                                                                                                                                                                                                                                                                                                                                                                                                                                                                                                                                                                                                               | ]        |
|----------------------------------------------------------------------------------------------------------------------------------------------------------------|---------------------------------------------------------------------------------------------------------------------------------------------------------------------------------------------------------------------------------------------------------------------------------------------------------------------------------------------------------------------------------------------------------------------------------------------------------------------------------------------------------------------------------------------------------------------------------------------------------------------------------------------------------------------------------------------------------------------------------------------------------------------------------------------------------------------------------------------------------------------------------------------------------------------------------------------------------------------------------------------------------------------------------------------------------------------------------------------------------------------------------------------------------------------------------------------------------------------------------------------------------------------------------------------------------------------------------------------------------------------------------------------------------------------------------------------------------------------------------------------------------------------------------------------------------------------------------------------------------------------------------------------------------------------------------------------------------------------------------------------------------------------------------------------------------------------------------------------------------------------------------------------------------------------------------------------------------------------------------------------------------------------------------------------------------------------------------|----------|
|                                                                                                                                                                | LEAD END                                                                                                                                                                                                                                                                                                                                                                                                                                                                                                                                                                                                                                                                                                                                                                                                                                                                                                                                                                                                                                                                                                                                                                                                                                                                                                                                                                                                                                                                                                                                                                                                                                                                                                                                                                                                                                                                                                                                                                                                                                                                        |          |
|                                                                                                                                                                | 4X 10.32 UNF-2A<br>THD.<br>OP LABEL<br>4X 45<br>[11.4]                                                                                                                                                                                                                                                                                                                                                                                                                                                                                                                                                                                                                                                                                                                                                                                                                                                                                                                                                                                                                                                                                                                                                                                                                                                                                                                                                                                                                                                                                                                                                                                                                                                                                                                                                                                                                                                                                                                                                                                                                          |          |
| RTISSEMENT<br>SÉCURITÉ                                                                                                                                         | 00464072 00464551                                                                                                                                                                                                                                                                                                                                                                                                                                                                                                                                                                                                                                                                                                                                                                                                                                                                                                                                                                                                                                                                                                                                                                                                                                                                                                                                                                                                                                                                                                                                                                                                                                                                                                                                                                                                                                                                                                                                                                                                                                                               |          |
| moteur doit être<br>ondée sur<br>premément à la<br>nentation locale<br>ional électrique<br>s pour prévenir<br>uelles blessures<br>n raison de<br>oc électrique | FASCO™ Image: Second seco | ne<br>ne |
| Y REV DATE/© D                                                                                                                                                 | LOCATE & OF NAMEPLATE ON & OF STATOR TO READ RIGHT FROM LEAD END OF MOTOR CENTER                                                                                                                                                                                                                                                                                                                                                                                                                                                                                                                                                                                                                                                                                                                                                                                                                                                                                                                                                                                                                                                                                                                                                                                                                                                                                                                                                                                                                                                                                                                                                                                                                                                                                                                                                                                                                                                                                                                                                                                                | RAT 0°.  |
| SDM   3/25/202:     BY   DATE     MLS   DATE     3/25/202:   3/25/202:                                                                                         | 22   DEC.   INCH   mm   ANGLÉ   SDM   Regains                                                                                                                                                                                                                                                                                                                                                                                                                                                                                                                                                                                                                                                                                                                                                                                                                                                                                                                                                                                                                                                                                                                                                                                                                                                     |          |