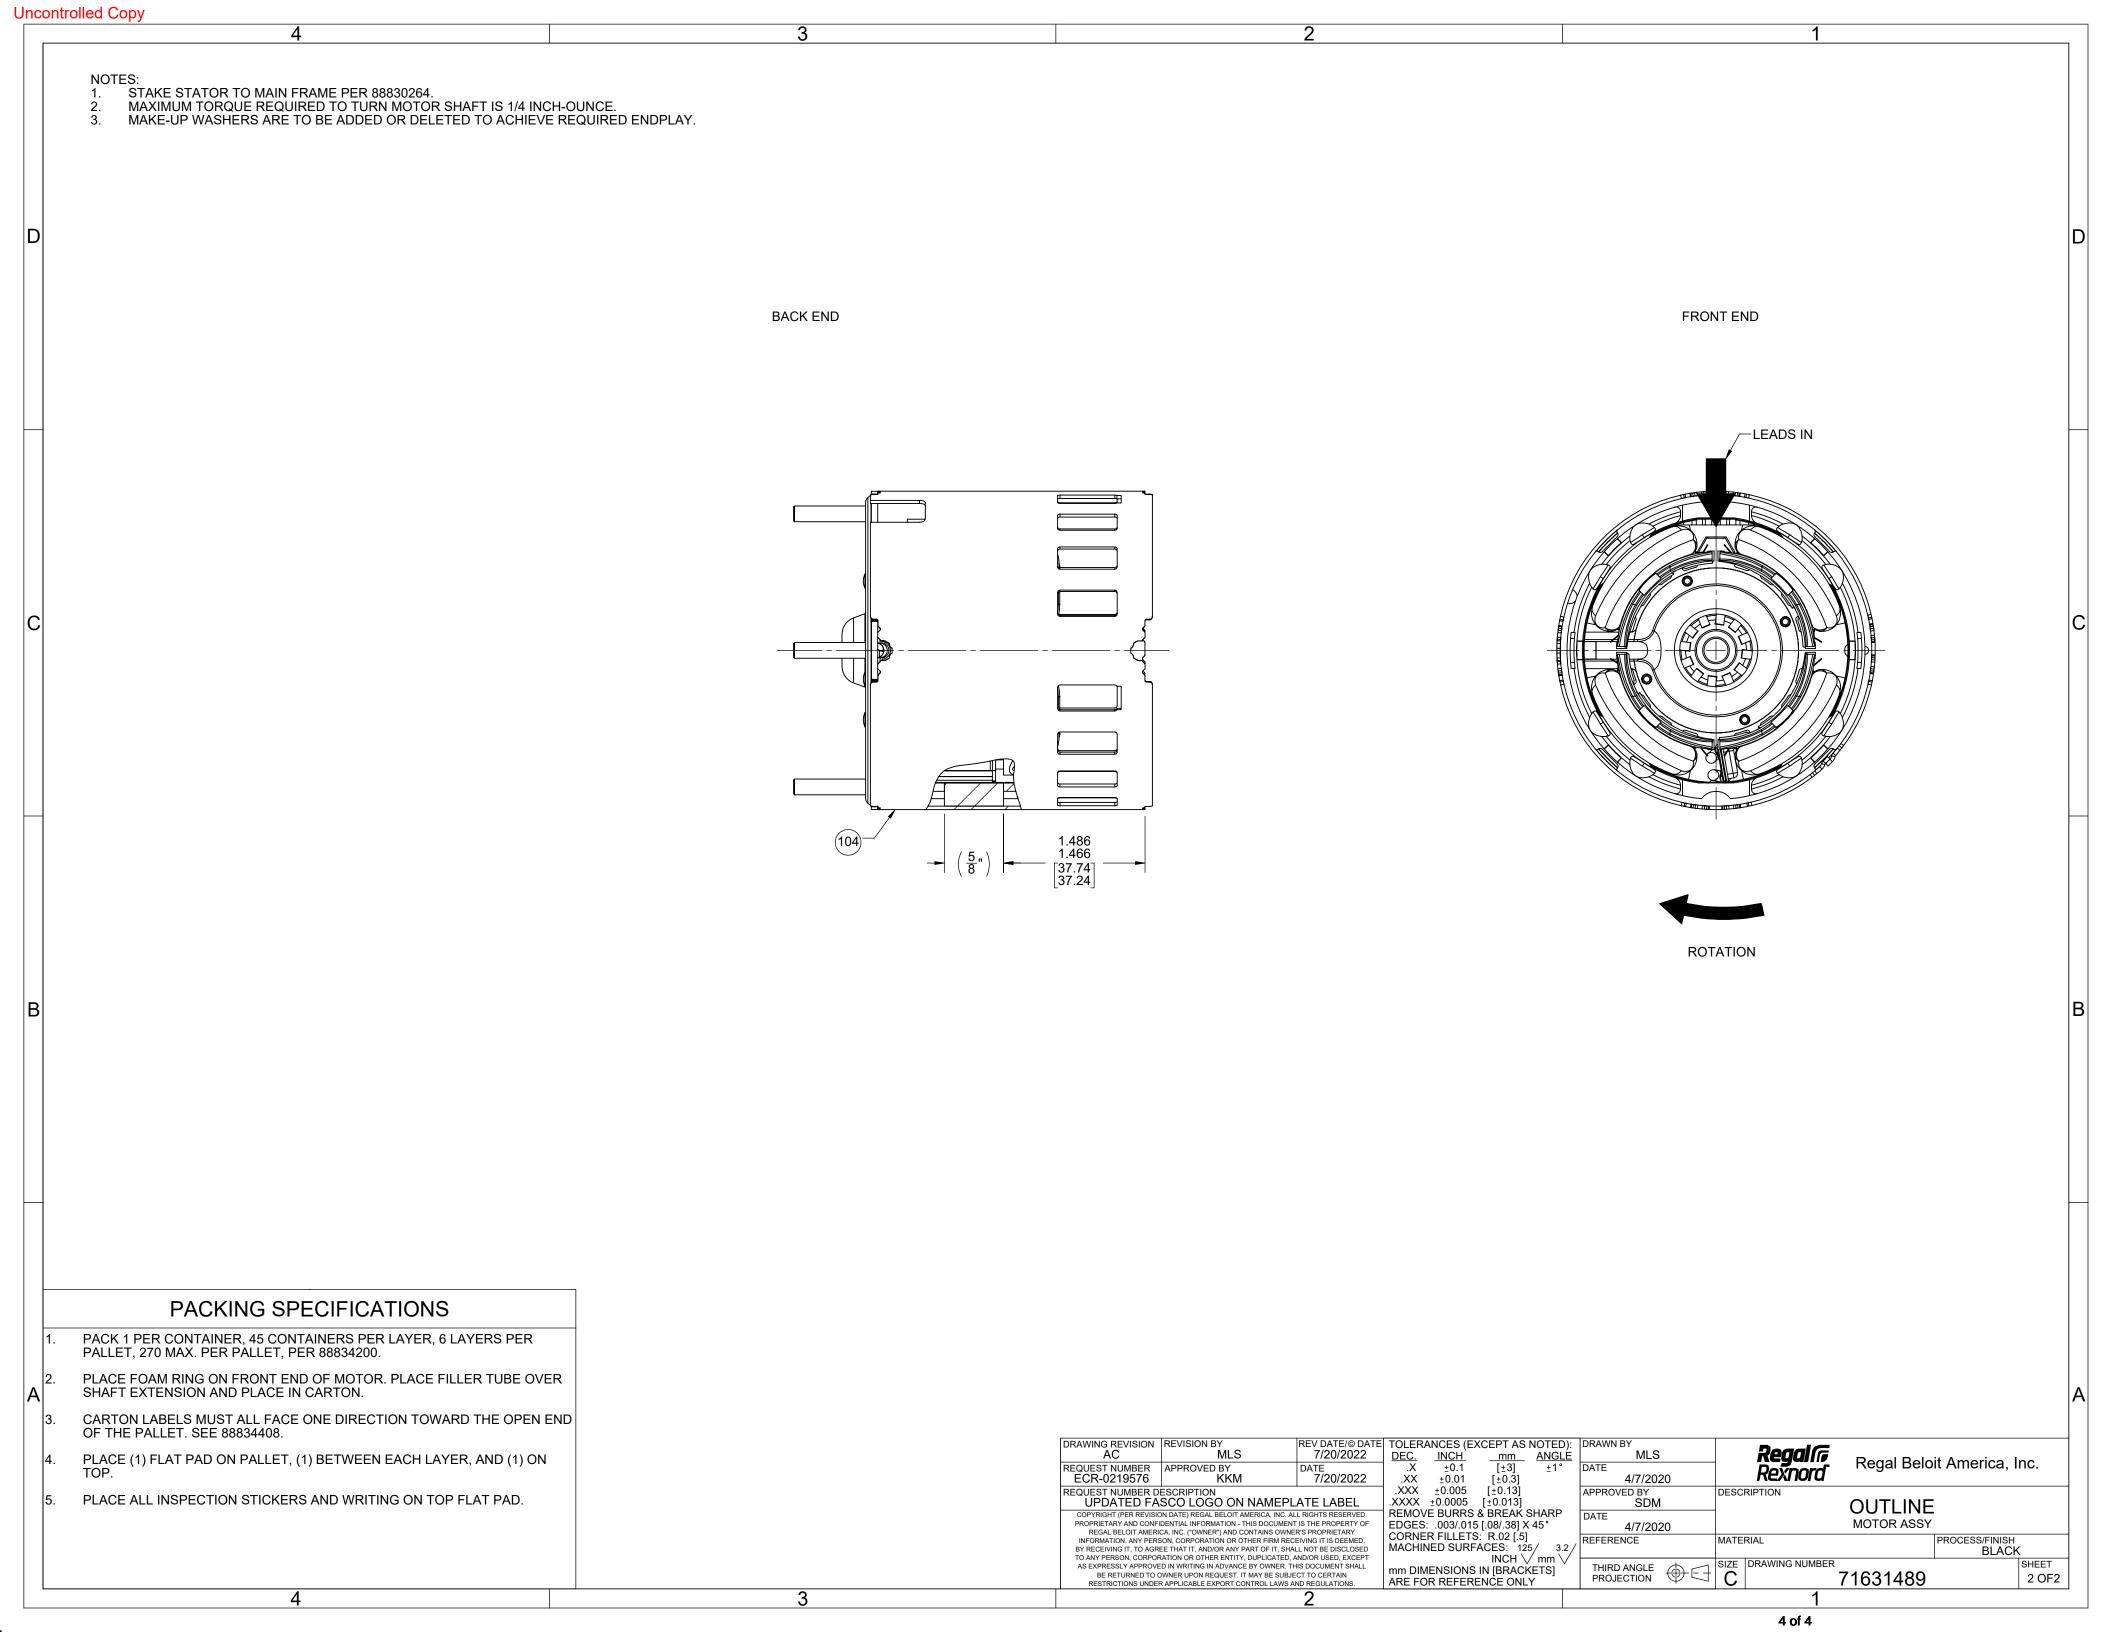

## **Technical Specifications**

| Electrical Type       | Shaded Pole    | Starting Method    | Across The Line     |
|-----------------------|----------------|--------------------|---------------------|
| Poles                 | 4              | Rotation           | Clockwise Shaft End |
| Mounting              | Extended Studs | Drive End Bearing  | Sleeve              |
| Opp Drive End Bearing | Sleeve         | Frame Material     | Steel               |
| Shaft Type            | Flat           | Overall Length     | 6.38 in             |
| Frame Length          | 2.82 in        | Shaft Diameter     | 0.250 in            |
| Shaft Extension       | 3.00 in        |                    |                     |
| Outline Drawing       | 71631489       | Connection Drawing | NA                  |