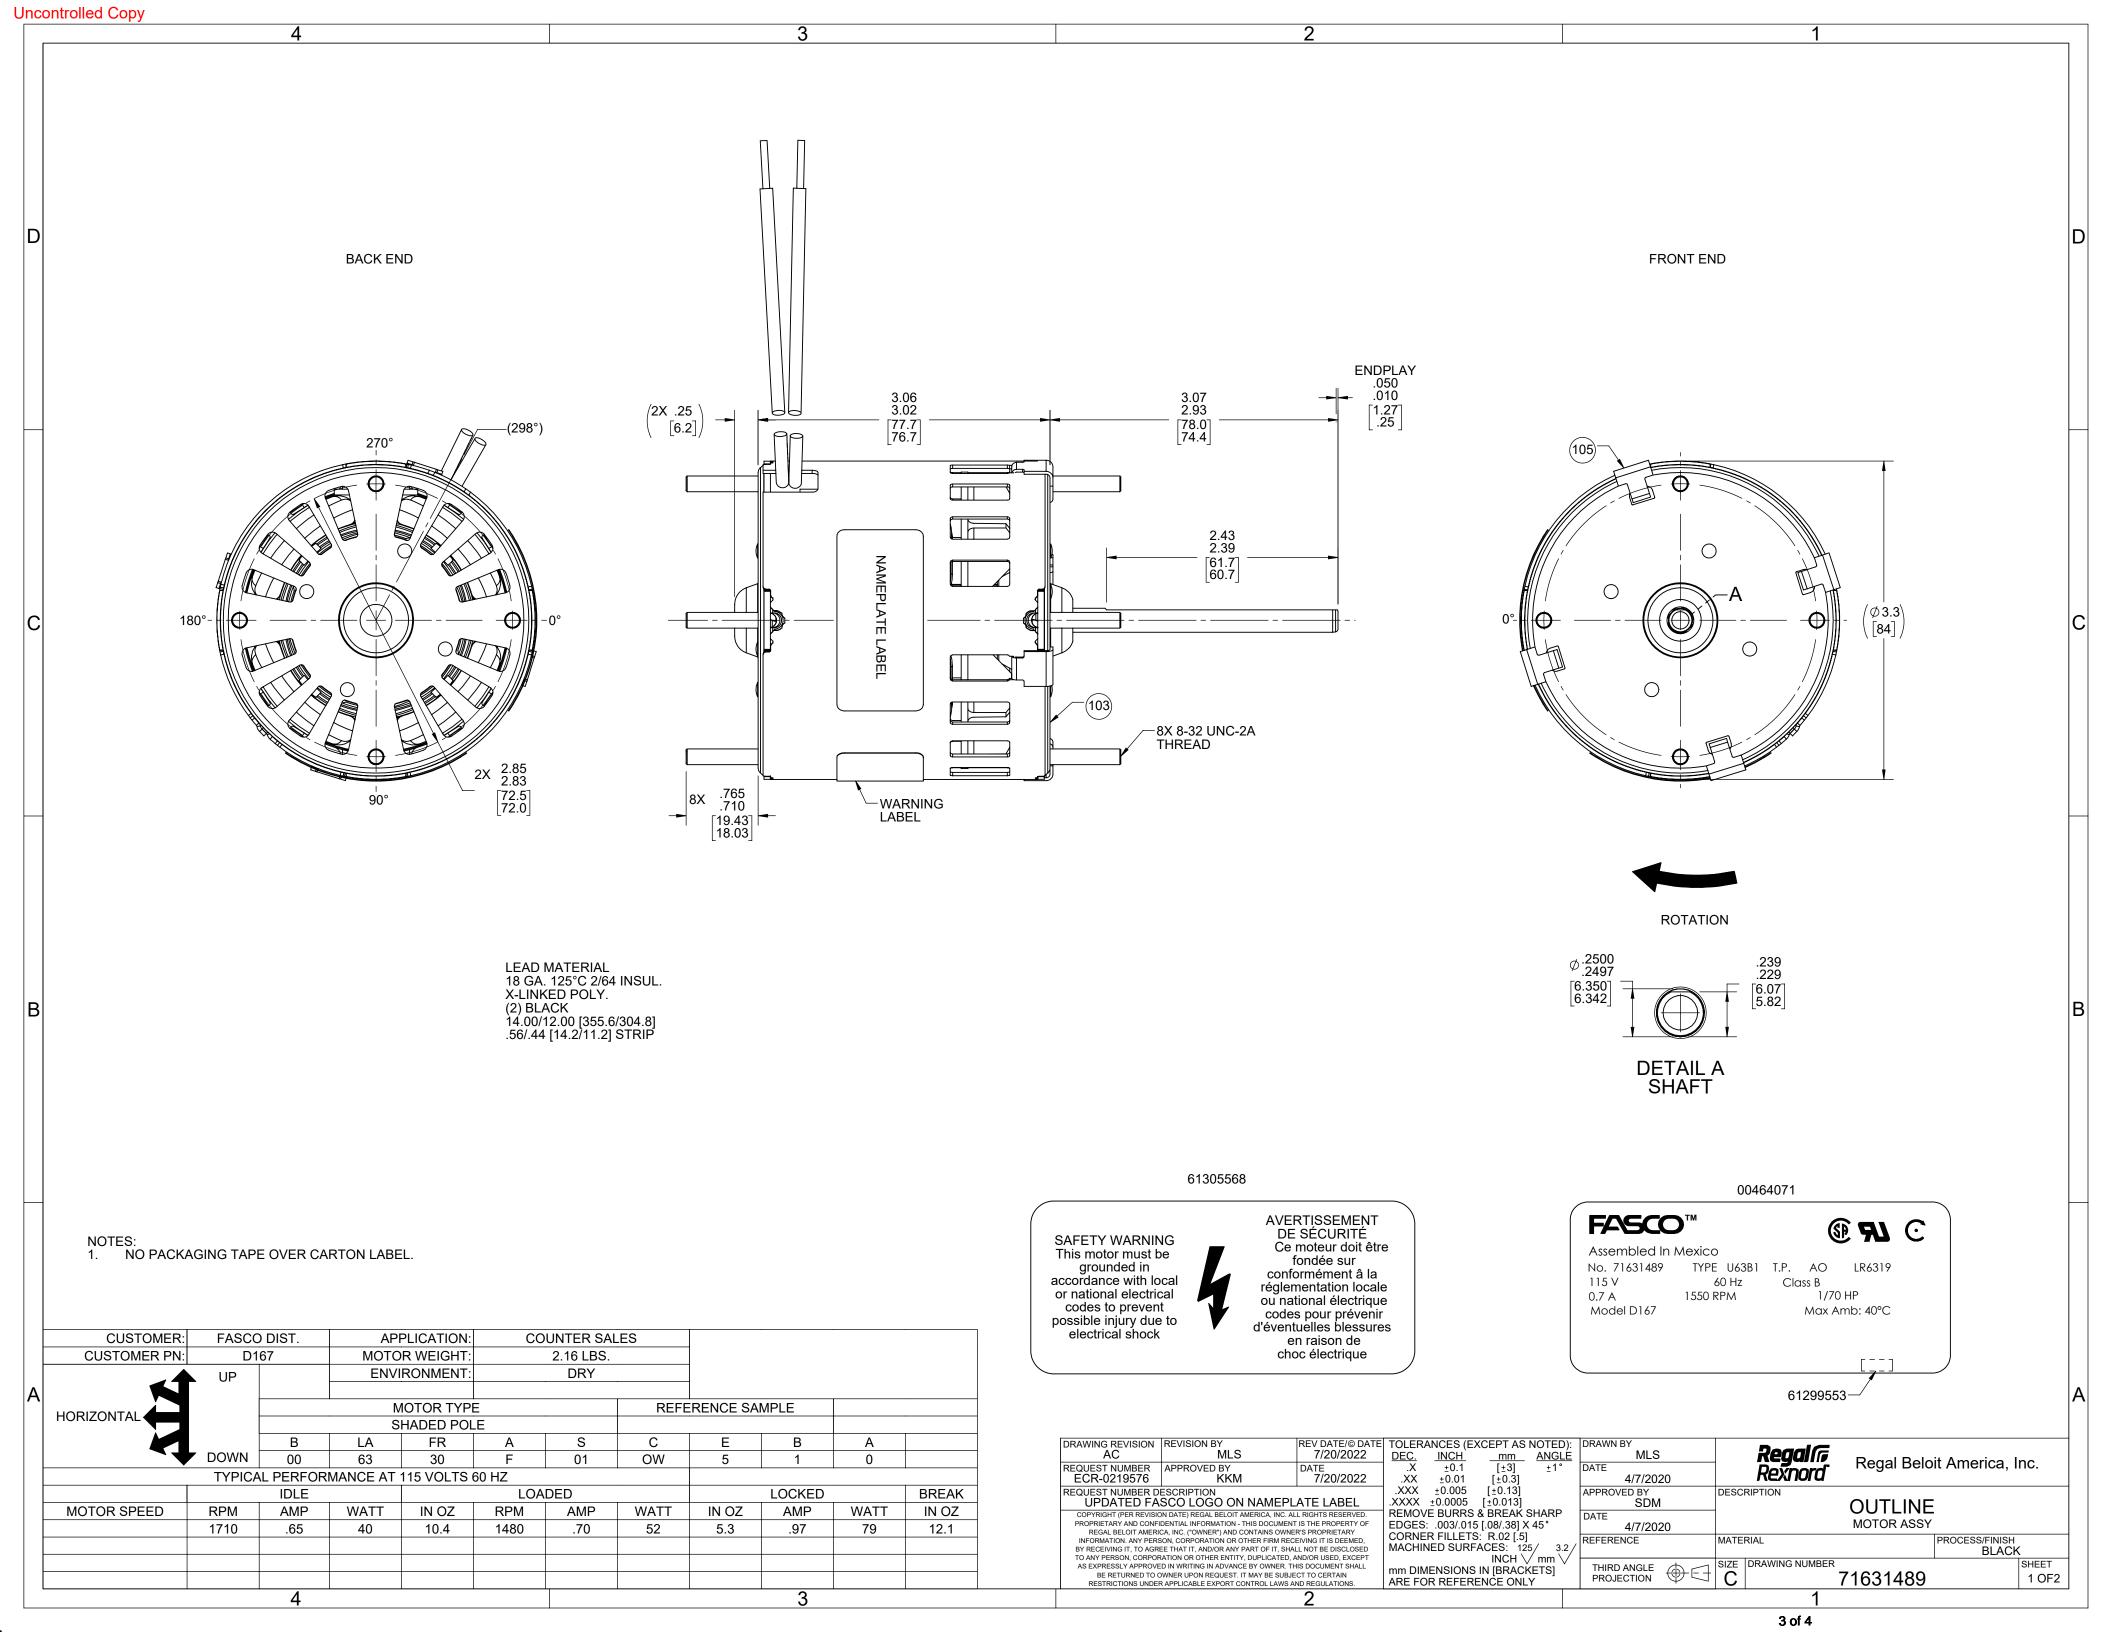

## **Technical Specifications**

| Electrical Type       | Shaded Pole    | Starting Method    | Across The Line     |
|-----------------------|----------------|--------------------|---------------------|
| Poles                 | 4              | Rotation           | Clockwise Shaft End |
| Mounting              | Extended Studs | Drive End Bearing  | Sleeve              |
| Opp Drive End Bearing | Sleeve         | Frame Material     | Steel               |
| Shaft Type            | Flat           | Overall Length     | 6.38 in             |
| Frame Length          | 2.82 in        | Shaft Diameter     | 0.250 in            |
| Shaft Extension       | 3.00 in        |                    |                     |
| Outline Drawing       | 71631489       | Connection Drawing | NA                  |