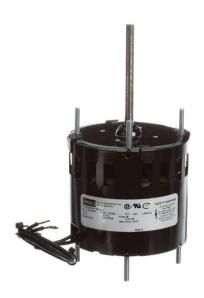

## PRODUCT INFORMATION PACKET

Model No: D167 Catalog No: D167

Fan and Blower Motor, 1/70 HP, 1 Ph, 60 Hz, 115 V, 1500 RPM, 1 Speed, 3.3" Diameter, OAO

Product Information Packet: Model No: D167, Catalog No:D167 Fan and Blower Motor, 1/70 HP, 1 Ph, 60 Hz, 115 V, 1500 RPM, 1 Speed, 3.3" Diameter, OAO

## Nameplate Specifications

| Output HP           | 1/70 Hp       | Output KW          | 0.01 kW             |  |
|---------------------|---------------|--------------------|---------------------|--|
| Frequency           | 60 Hz         | Voltage            | 115 V               |  |
| Current             | 0.70 A        | Speed              | 1500 rpm            |  |
| Phase               | 1             | Duty               | Air Over            |  |
| Insulation Class    | В             | Frame              | 3.3                 |  |
| Enclosure           | Open Air Over | Thermal Protection | Thermally Protected |  |
| Ambient Temperature | 40 °C         | UL                 | Recognized          |  |
| CSA                 | Υ             | CE                 | N                   |  |
| Number of Speeds    | 1             |                    |                     |  |

## **Technical Specifications**

| Electrical Type       | Shaded Pole    | Starting Method    | Across The Line     |
|-----------------------|----------------|--------------------|---------------------|
| Poles                 | 4              | Rotation           | Clockwise Shaft End |
| Mounting              | Extended Studs | Drive End Bearing  | Sleeve              |
| Opp Drive End Bearing | Sleeve         | Frame Material     | Steel               |
| Shaft Type            | Flat           | Overall Length     | 6.38 in             |
| Frame Length          | 2.82 in        | Shaft Diameter     | 0.250 in            |
| Shaft Extension       | 3.00 in        |                    |                     |
| Outline Drawing       | 71631489       | Connection Drawing | NA                  |