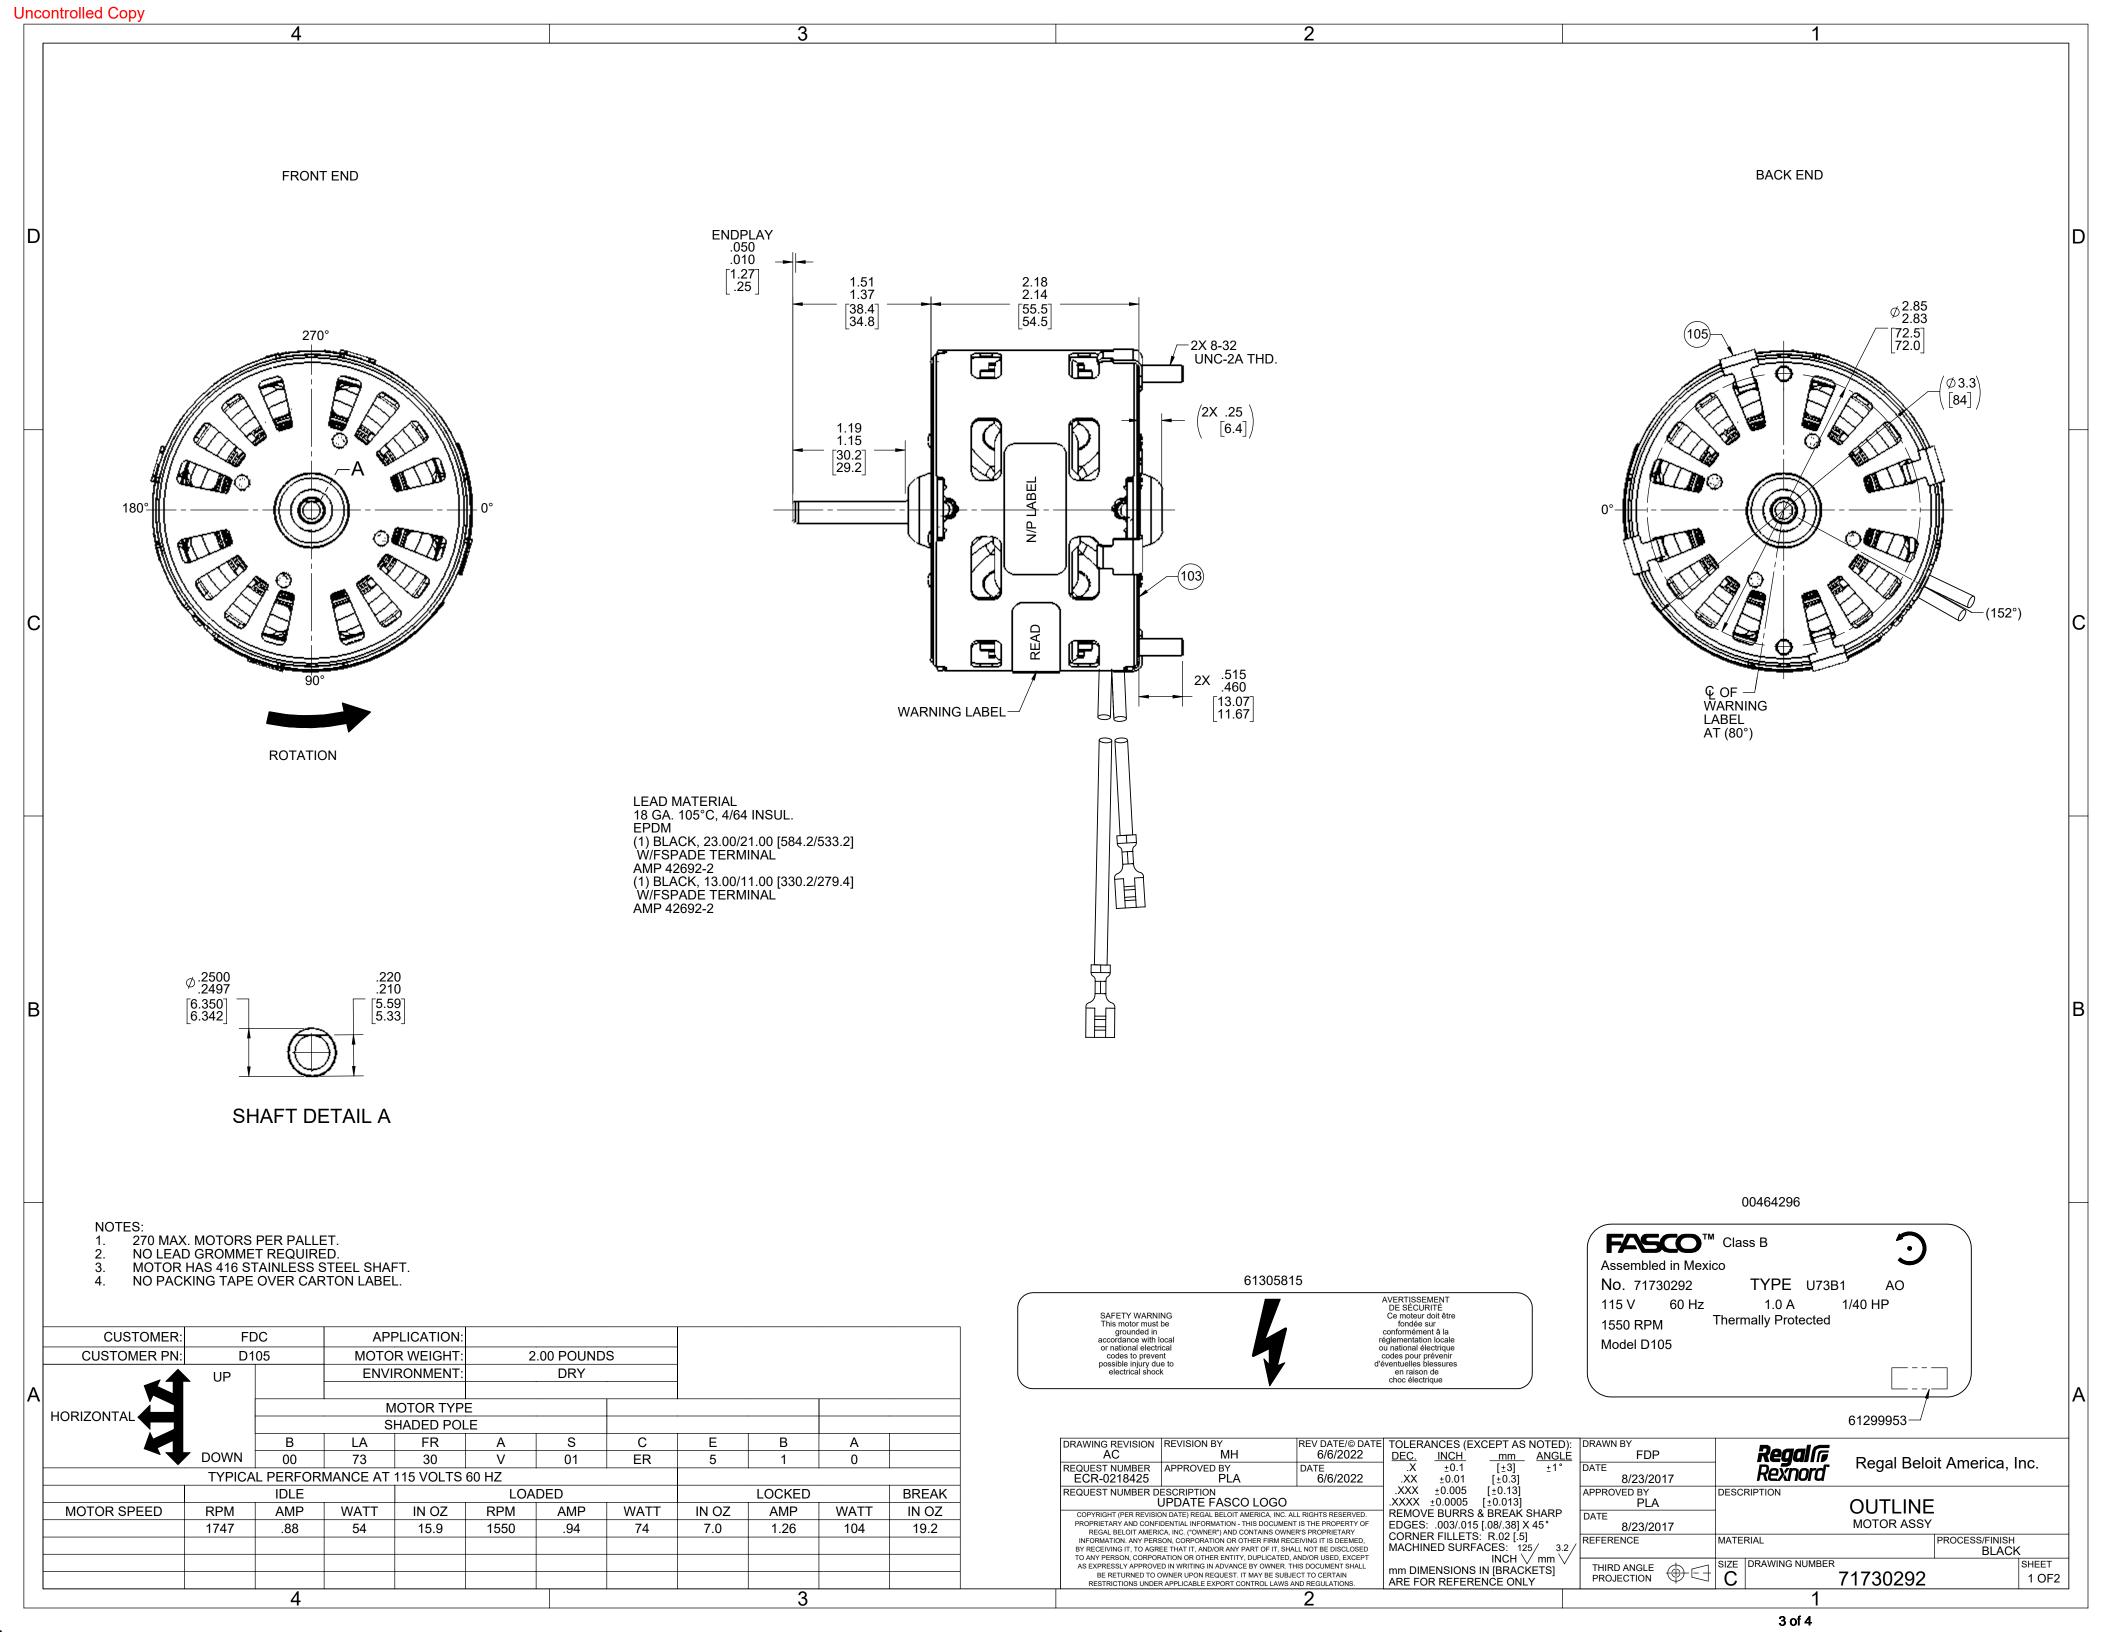

## **Technical Specifications**

| Electrical Type       | Shaded Pole    | Starting Method    | Across The Line            |
|-----------------------|----------------|--------------------|----------------------------|
| Poles                 | 4              | Rotation           | Counterclockwise Shaft End |
| Mounting              | Extended Studs | Drive End Bearing  | Sleeve                     |
| Opp Drive End Bearing | Sleeve         | Frame Material     | Steel                      |
| Shaft Type            | Flat           | Overall Length     | 3.69 in                    |
| Frame Length          | 1.95 in        | Shaft Diameter     | 0.250 in                   |
| Shaft Extension       | 1.50 in        |                    |                            |
| Outline Drawing       | 71730292       | Connection Drawing | NA                         |