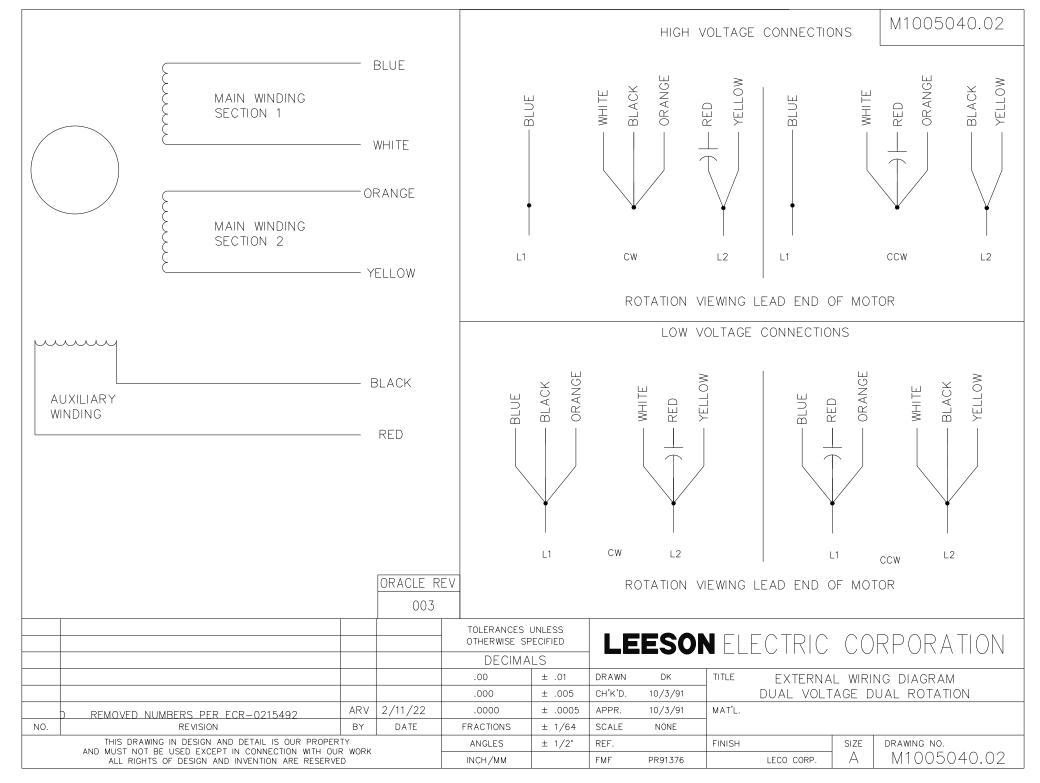

## **Technical Specifications**

| Rotation        | Reversible        | Mounting           | Special     |
|-----------------|-------------------|--------------------|-------------|
| Shaft Type      | Right Angle       | Overall Length     | 12.31 in    |
| Frame Length    | 5.88 in           | Shaft Diameter     | 0.625 in    |
| Shaft Extension | 1.8 in            | Torque             | 75 LB-IN    |
| Outline Drawing | M1030422-M1145039 | Connection Drawing | M1005040.02 |