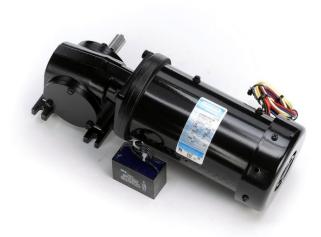

## PRODUCT INFORMATION PACKET

Model No: M1145039.00 Catalog No: M1145039.00

Right Angle Gearmotor, 0.16 HP, 1 Ph, 60/50 Hz, 110 V, 83 RPM, 38 Frame, TEFC

Regal and are trademarks of Regal Rexnord Corporation or one of its affiliated companies.

## Nameplate Specifications

| 0.16 Hp                     | Output KW                                                                       | 0.12 kW                                                                                                                                                                 |                                                                                                                                                                                                                                                                                                                                                                            |
|-----------------------------|---------------------------------------------------------------------------------|-------------------------------------------------------------------------------------------------------------------------------------------------------------------------|----------------------------------------------------------------------------------------------------------------------------------------------------------------------------------------------------------------------------------------------------------------------------------------------------------------------------------------------------------------------------|
| 60/50 Hz                    | Voltage                                                                         | 110 V                                                                                                                                                                   |                                                                                                                                                                                                                                                                                                                                                                            |
| 2.0/1.0 A                   | Speed                                                                           | 83 rpm                                                                                                                                                                  |                                                                                                                                                                                                                                                                                                                                                                            |
| 1                           | Phase                                                                           | 1                                                                                                                                                                       |                                                                                                                                                                                                                                                                                                                                                                            |
| Continuous                  | Insulation Class                                                                | F                                                                                                                                                                       |                                                                                                                                                                                                                                                                                                                                                                            |
| D                           | Frame                                                                           | 38                                                                                                                                                                      |                                                                                                                                                                                                                                                                                                                                                                            |
| Totally Enclosed Fan Cooled | Thermal Protection                                                              | No Protection                                                                                                                                                           |                                                                                                                                                                                                                                                                                                                                                                            |
| 40 °C                       | Drive End Bearing Size                                                          | 6201                                                                                                                                                                    |                                                                                                                                                                                                                                                                                                                                                                            |
| 6201                        | UL                                                                              | Recognized                                                                                                                                                              |                                                                                                                                                                                                                                                                                                                                                                            |
| Υ                           | CE                                                                              | Υ                                                                                                                                                                       |                                                                                                                                                                                                                                                                                                                                                                            |
|                             | 60/50 Hz  2.0/1.0 A  1  Continuous  D  Totally Enclosed Fan Cooled  40 °C  6201 | 60/50 Hz Voltage  2.0/1.0 A Speed  1 Phase  Continuous Insulation Class  D Frame  Totally Enclosed Fan Cooled Thermal Protection  40 °C Drive End Bearing Size  6201 UL | 60/50 Hz       Voltage       110 V         2.0/1.0 A       Speed       83 rpm         1       Phase       1         Continuous       Insulation Class       F         D       Frame       38         Totally Enclosed Fan Cooled       Thermal Protection       No Protection         40 °C       Drive End Bearing Size       6201         6201       UL       Recognized |

## **Technical Specifications**

| Rotation        | Reversible        | Mounting           | Special     |
|-----------------|-------------------|--------------------|-------------|
| Shaft Type      | Right Angle       | Overall Length     | 12.31 in    |
| Frame Length    | 5.88 in           | Shaft Diameter     | 0.625 in    |
| Shaft Extension | 1.8 in            | Torque             | 75 LB-IN    |
| Outline Drawing | M1030422-M1145039 | Connection Drawing | M1005040.02 |