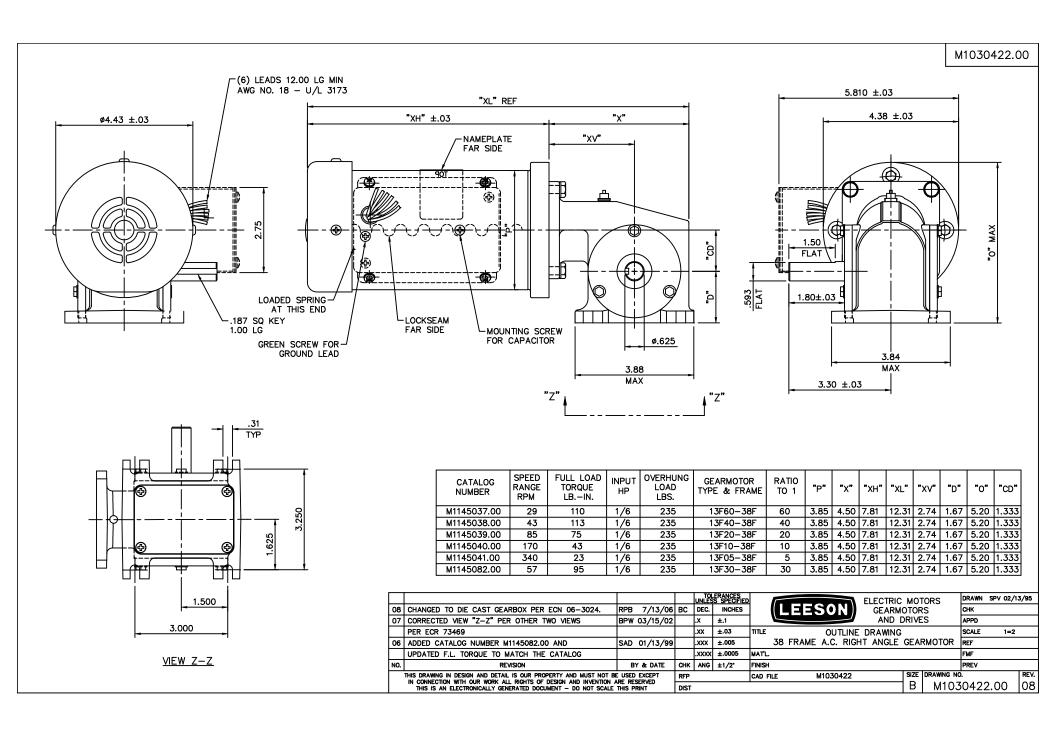

## **Technical Specifications**

| Rotation        | Reversible        | Mounting           | Special     |
|-----------------|-------------------|--------------------|-------------|
| Shaft Type      | Right Angle       | Overall Length     | 12.31 in    |
| Frame Length    | 5.88 in           | Shaft Diameter     | 0.625 in    |
| Shaft Extension | 1.8 in            | Torque             | 75 LB-IN    |
| Outline Drawing | M1030422-M1145039 | Connection Drawing | M1005040.02 |