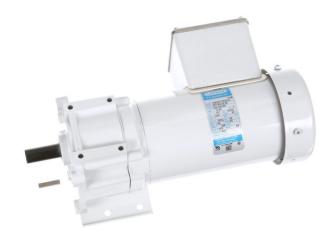

## PRODUCT INFORMATION PACKET

Model No: M1145145.00 Catalog No: M1145145.00

..1/6HP..30RPM.38.TEFC./208-230V.3PH.60HZ.....CM38T17FZ21A.P240...58:1.WASHDOWN DUTY..295LBIN......

Parallel Shaft Gearmotors

## Nameplate Specifications

| Output HP                  | 0.17 Hp                     | Output KW              | 0.12 kW    |  |
|----------------------------|-----------------------------|------------------------|------------|--|
| Frequency                  | 60 Hz                       | Voltage                | 190 V      |  |
| Current                    | 0.72 A                      | Speed                  | 30 rpm     |  |
| Service Factor             | 1                           | Phase                  | 3          |  |
| Duty                       | Continuous                  | Insulation Class       | F          |  |
| KVA Code                   | J                           | Frame                  | 38         |  |
| Enclosure                  | Totally Enclosed Fan Cooled | Thermal Protection     | No         |  |
| Ambient Temperature        | 40 °C                       | Drive End Bearing Size | 6201       |  |
| Opp Drive End Bearing Size | 6201                        | UL                     | Recognized |  |
| CSA                        | Υ                           | CE                     | N          |  |
|                            |                             |                        |            |  |

## **Technical Specifications**

| Rotation        | Reversible | Mounting           | Special   |
|-----------------|------------|--------------------|-----------|
| Shaft Type      | Parallel   | Overall Length     | 12.38 in  |
| Frame Length    | 6.13 in    | Shaft Diameter     | 0.625 in  |
| Shaft Extension | 1.5 in     | Torque             | 295 LB-IN |
| Outline Drawing | OLM1145145 | Connection Drawing | 005102.01 |