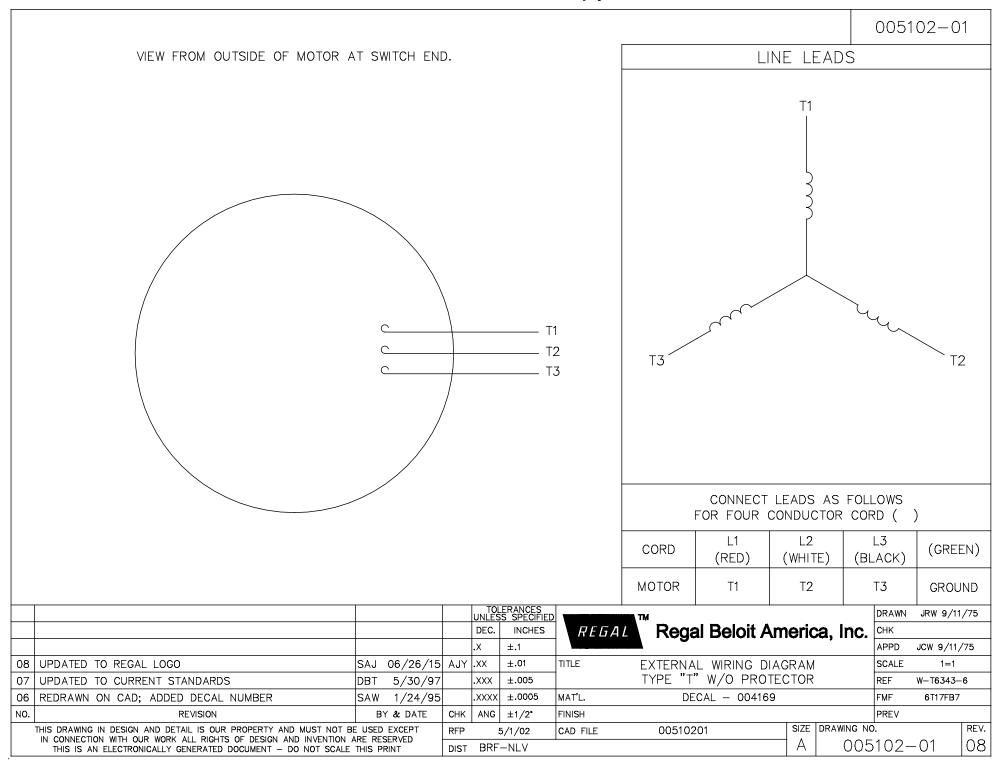

## **Technical Specifications**

| Rotation        | Reversible | Mounting           | Special   |
|-----------------|------------|--------------------|-----------|
| Shaft Type      | Parallel   | Overall Length     | 12.38 in  |
| Frame Length    | 6.13 in    | Shaft Diameter     | 0.625 in  |
| Shaft Extension | 1.5 in     | Torque             | 295 LB-IN |
| Outline Drawing | OLM1145145 | Connection Drawing | 005102.01 |