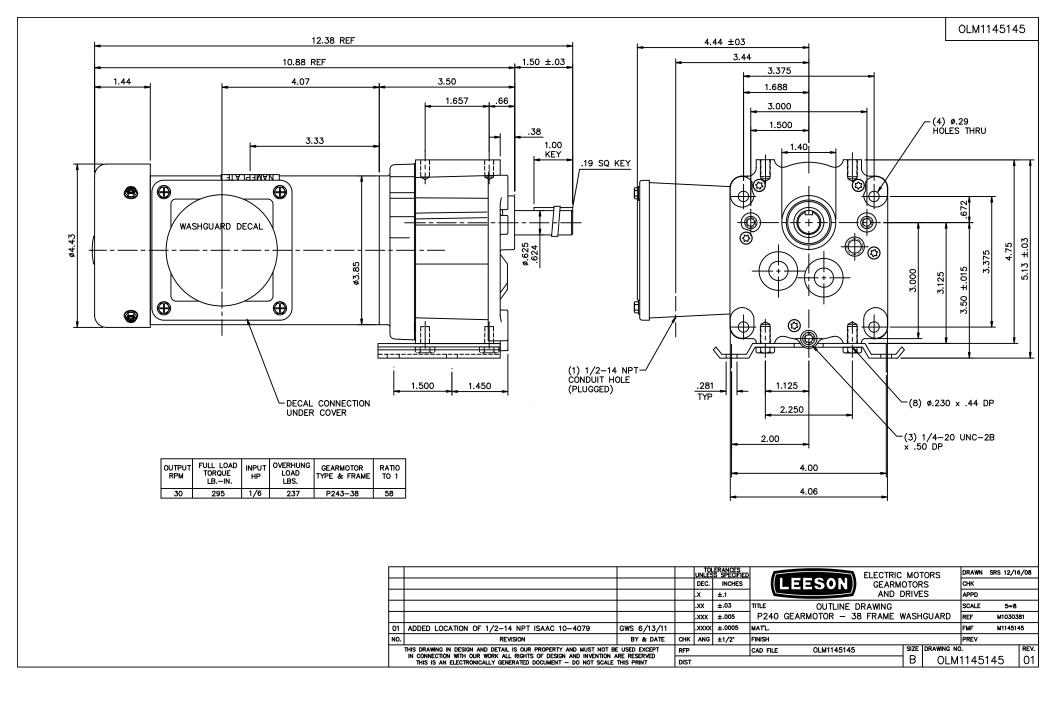

## **Technical Specifications**

| Rotation        | Reversible | Mounting           | Special   |
|-----------------|------------|--------------------|-----------|
| Shaft Type      | Parallel   | Overall Length     | 12.38 in  |
| Frame Length    | 6.13 in    | Shaft Diameter     | 0.625 in  |
| Shaft Extension | 1.5 in     | Torque             | 295 LB-IN |
| Outline Drawing | OLM1145145 | Connection Drawing | 005102.01 |