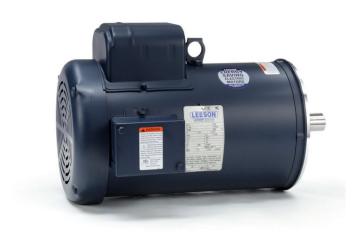

# PRODUCT INFORMATION PACKET

Model No: 131540.00 Catalog No: 131540.00

General Purpose Motor, 5 HP, 1 Ph, 60 Hz, 230 V, 1800 RPM, 184TC Frame, TEFC

## Nameplate Specifications

| Output HP              | 5 Hp          | Output KW                  | 3.7 kW                      |
|------------------------|---------------|----------------------------|-----------------------------|
| Frequency              | 60 Hz         | Voltage                    | 230 V                       |
| Current                | 23.0 A        | Speed                      | 1740 rpm                    |
| Service Factor         | 1             | Phase                      | 1                           |
| Efficiency             | 81 %          | Power Factor               | 92                          |
| Duty                   | Continuous    | Insulation Class           | F                           |
| Design Code            | L             | KVA Code                   | Н                           |
| Frame                  | 184TC         | Enclosure                  | Totally Enclosed Fan Cooled |
| Thermal Protection     | No Protection | Ambient Temperature        | 40 °C                       |
| Drive End Bearing Size | 6206          | Opp Drive End Bearing Size | 6205                        |
| UL                     | Recognized    | CSA                        | Υ                           |
| CE                     | N             | IP Code                    | 43                          |
| Number of Speeds       | 1             |                            |                             |
|                        | ·             | ·                          | ·                           |

## **Technical Specifications**

| Electrical Type       | Capacitor Start Capacitor Run | Starting Method       | Across The Line            |
|-----------------------|-------------------------------|-----------------------|----------------------------|
| Poles                 | 4                             | Rotation              | Selective Counterclockwise |
| Resistance Main       | 0 Ohms                        | Mounting              | Round                      |
| Motor Orientation     | Horizontal                    | Drive End Bearing     | Ball                       |
| Opp Drive End Bearing | Ball                          | Frame Material        | Rolled Steel               |
| Shaft Type            | Т                             | Overall Length        | 17.47 in                   |
| Frame Length          | 12.00 in                      | Shaft Diameter        | 1.125 in                   |
| Shaft Extension       | 2.63 in                       | Assembly/Box Mounting | F1 ONLY                    |
| Outline Drawing       | 035746-1200                   | Connection Drawing    | 005018.01                  |