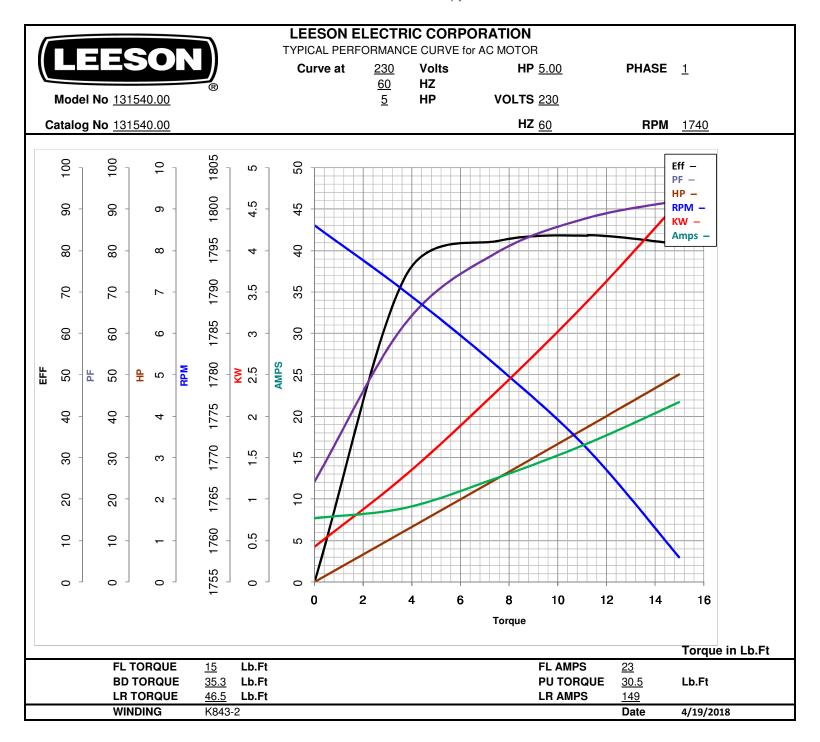

#### **TYPICAL MOTOR PERFORMANCE DATA**

| HP | kW   | SYNC. RPM | F.L. RPM | FRAME | ENCLOSURE | KVA CODE | DESIGN |
|----|------|-----------|----------|-------|-----------|----------|--------|
| 5  | 3.70 | 1800      | 1740     | 184TC | TEFC      | Н        | L      |

| PH | Hz | VOLTS | AMPS | START TYPE      | DUTY       | INSL | S.F. | AMB°C |
|----|----|-------|------|-----------------|------------|------|------|-------|
| 1  | 60 | 230   | 23   | ACROSS THE LINE | CONTINUOUS | F4   | 1.0  | 40    |

| FULL LOAD EFF: | 81 | 3/4 LOAD EFF: | 83.6 | 1/2 LOAD EFF: | 82.3 | GTD. EFF | ELEC. TYPE        |
|----------------|----|---------------|------|---------------|------|----------|-------------------|
| FULL LOAD PF:  | 92 | 3/4 LOAD PF:  | 87.9 | 1/2 LOAD PF:  | 79.5 | 77       | CAP START CAP RUN |

| F.L. TORQUE     | F.L. TORQUE LOCKED ROTOR AMPS |      | L.R. TORQ | UE    | ı    | F.L. RISE°C |       |    |
|-----------------|-------------------------------|------|-----------|-------|------|-------------|-------|----|
| 15 <b>LB-FT</b> | 149                           | 46.5 | LB-FT     | 310 % | 35.3 | LB-FT       | 235 % | 98 |