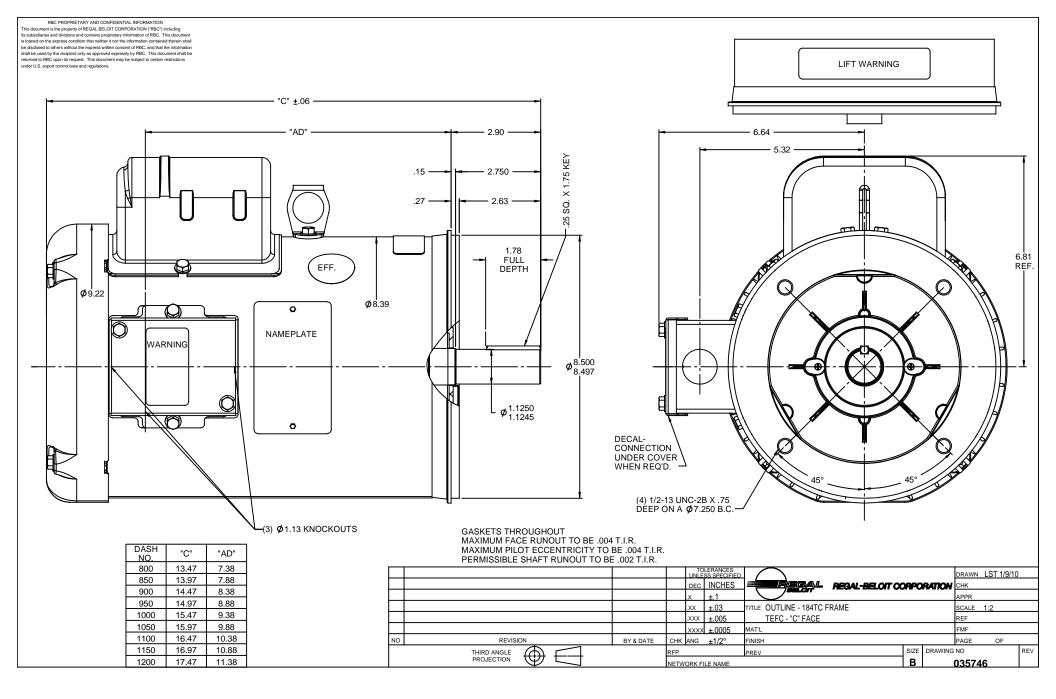

## **Technical Specifications**

| Electrical Type       | Capacitor Start Capacitor Run | Starting Method       | Across The Line            |
|-----------------------|-------------------------------|-----------------------|----------------------------|
| Poles                 | 4                             | Rotation              | Selective Counterclockwise |
| Resistance Main       | 0 Ohms                        | Mounting              | Round                      |
| Motor Orientation     | Horizontal                    | Drive End Bearing     | Ball                       |
| Opp Drive End Bearing | Ball                          | Frame Material        | Rolled Steel               |
| Shaft Type            | Т                             | Overall Length        | 17.47 in                   |
| Frame Length          | 12.00 in                      | Shaft Diameter        | 1.125 in                   |
| Shaft Extension       | 2.63 in                       | Assembly/Box Mounting | F1 ONLY                    |
| Outline Drawing       | 035746-1200                   | Connection Drawing    | 005018.01                  |

### 1051 CHEYENNE AVE. GRAFTON, WI 53024 PH. 262-377-8810

**CONN. DIAGRAM:** 005018.01 **CATALOG #:** 131540.00

OUTLINE: 035746-1200 MOUNTING: F1 ONLY

**WINDING #:** K843 2 A