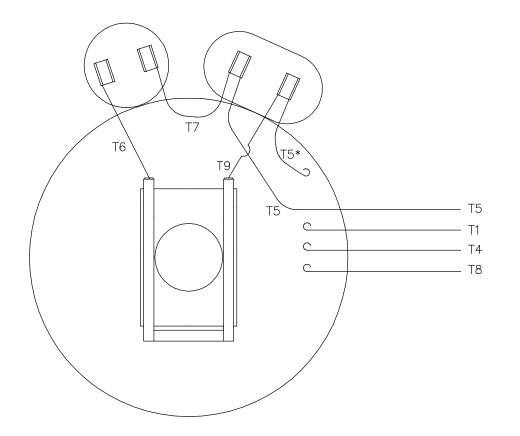

This is an uncontrolled document once printed or downloaded and is subject to change without notice. Date Created:11/28/2022

Uncontrolled Copy

005018-01

LINE LEADS — T8 T6 T7 \_ T5 T5

| ROTATION<br>FACING<br>LEAD END | L1    | L2    |
|--------------------------------|-------|-------|
| C.C.W.                         | T1,T8 | T4,T5 |
| C.W.                           | T1,T5 | T4,T8 |

\* THIS LEAD MAY BE WHITE

|     |                                                                                                                              |              |          |      | TOI<br>UNLES | LERANCES<br>SS SPECIFIEI |          | INTERNAL TM                                                                                                                                                                                                                                                                                                                                                                                                                                                                                                                                                                                                                                                                                                                                                                                                                                                                                                                                                                                                                                                                                                                                                                                                                                                                                                                                                                                                                                                                                                                                                                                                                                                                                                                                                                                                                                                                                                                                                                                                                                                                                                                    |        |      |            | DRAWN    | ADH 02/   | 19/74 |
|-----|------------------------------------------------------------------------------------------------------------------------------|--------------|----------|------|--------------|--------------------------|----------|--------------------------------------------------------------------------------------------------------------------------------------------------------------------------------------------------------------------------------------------------------------------------------------------------------------------------------------------------------------------------------------------------------------------------------------------------------------------------------------------------------------------------------------------------------------------------------------------------------------------------------------------------------------------------------------------------------------------------------------------------------------------------------------------------------------------------------------------------------------------------------------------------------------------------------------------------------------------------------------------------------------------------------------------------------------------------------------------------------------------------------------------------------------------------------------------------------------------------------------------------------------------------------------------------------------------------------------------------------------------------------------------------------------------------------------------------------------------------------------------------------------------------------------------------------------------------------------------------------------------------------------------------------------------------------------------------------------------------------------------------------------------------------------------------------------------------------------------------------------------------------------------------------------------------------------------------------------------------------------------------------------------------------------------------------------------------------------------------------------------------------|--------|------|------------|----------|-----------|-------|
|     |                                                                                                                              |              |          |      | DEC.         | INCHES                   | RED      | 744 Regal Beloi                                                                                                                                                                                                                                                                                                                                                                                                                                                                                                                                                                                                                                                                                                                                                                                                                                                                                                                                                                                                                                                                                                                                                                                                                                                                                                                                                                                                                                                                                                                                                                                                                                                                                                                                                                                                                                                                                                                                                                                                                                                                                                                | it Ame | rica | , Inc.     | снк      | WRK 02/20 | 0/74  |
| 21  | LOGO UPDATED FROM LEESON TO MARATHON                                                                                         | AS           | 07/03/19 | AS   | .x           | ±.1                      | VAR AM I | WHATE I TO SOLD TO THE SOLD TH |        | •    | APPD       | JCW 02/2 | 20/74     |       |
| 20  | ALTERNATE T5 LEAD MARKING WAS RED                                                                                            | RLW          | 7/22/0:  | 2 KH | .xx          | ±.01                     | TITLE    | EXTERNAL WIRIN                                                                                                                                                                                                                                                                                                                                                                                                                                                                                                                                                                                                                                                                                                                                                                                                                                                                                                                                                                                                                                                                                                                                                                                                                                                                                                                                                                                                                                                                                                                                                                                                                                                                                                                                                                                                                                                                                                                                                                                                                                                                                                                 |        |      |            | SCALE    | 1=1       |       |
| 19  | ADDED ALTERNATE T5 LEAD MARKING                                                                                              | RLW          | 5/31/0   | 2 KH | .xxx         | ±.005                    |          | TYPE "K" W/O PROTECTOR                                                                                                                                                                                                                                                                                                                                                                                                                                                                                                                                                                                                                                                                                                                                                                                                                                                                                                                                                                                                                                                                                                                                                                                                                                                                                                                                                                                                                                                                                                                                                                                                                                                                                                                                                                                                                                                                                                                                                                                                                                                                                                         |        |      | REF        |          |           |       |
| 18  | REDRAWN ON CAD                                                                                                               | DBT          | 06/24/9  | 7    | .xxxx        | ±.0005                   | MAT'L.   | DECAL - 00                                                                                                                                                                                                                                                                                                                                                                                                                                                                                                                                                                                                                                                                                                                                                                                                                                                                                                                                                                                                                                                                                                                                                                                                                                                                                                                                                                                                                                                                                                                                                                                                                                                                                                                                                                                                                                                                                                                                                                                                                                                                                                                     | 04018  |      |            | FMF      |           |       |
| NO. | NO. REVISION BY & DAT                                                                                                        |              |          |      | ANG          | ±1/2*                    | FINISH   |                                                                                                                                                                                                                                                                                                                                                                                                                                                                                                                                                                                                                                                                                                                                                                                                                                                                                                                                                                                                                                                                                                                                                                                                                                                                                                                                                                                                                                                                                                                                                                                                                                                                                                                                                                                                                                                                                                                                                                                                                                                                                                                                |        |      |            | PREV     |           |       |
|     | THIS DRAWING IN DESIGN AND DETAIL IS OUR PROPERTY AND MUST NOT BE USED EXCEPT                                                |              |          |      |              |                          | CAD FILE | 00501801                                                                                                                                                                                                                                                                                                                                                                                                                                                                                                                                                                                                                                                                                                                                                                                                                                                                                                                                                                                                                                                                                                                                                                                                                                                                                                                                                                                                                                                                                                                                                                                                                                                                                                                                                                                                                                                                                                                                                                                                                                                                                                                       |        | SIZE | DRAWING NO |          |           | REV.  |
|     | IN CONNECTION WITH OUR WORK ALL RIGHTS OF DESIGN AND INVENTION / THIS IS AN ELECTRONICALLY GENERATED DOCUMENT — DO NOT SCALE | DIST BRF-NLV |          |      |              |                          |          | Α                                                                                                                                                                                                                                                                                                                                                                                                                                                                                                                                                                                                                                                                                                                                                                                                                                                                                                                                                                                                                                                                                                                                                                                                                                                                                                                                                                                                                                                                                                                                                                                                                                                                                                                                                                                                                                                                                                                                                                                                                                                                                                                              | 005    | 018- | -01        | 21       |           |       |

### 1051 CHEYENNE AVE. GRAFTON, WI 53024 PH. 262-377-8810

**CONN. DIAGRAM:** 005018.01 **CATALOG #:** 131540.00

OUTLINE: 035746-1200 MOUNTING: F1 ONLY

**WINDING #:** K843 2 A