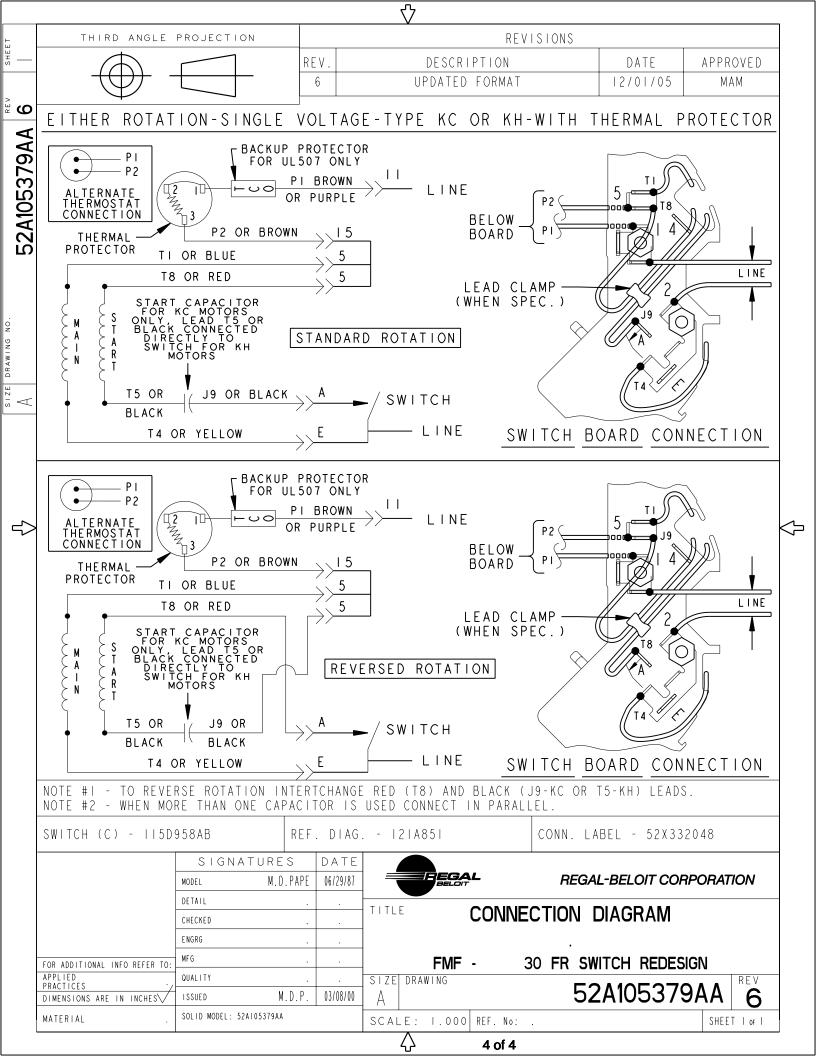

## **Technical Specifications**

| Electrical Type    | Split Phase    | Starting Method       | SM                         |
|--------------------|----------------|-----------------------|----------------------------|
| Poles              | 4              | Rotation              | Counterclockwise/Clockwise |
| Mounting           | Resilient Base | Motor Orientation     | ANY                        |
| Drive End Bearing  | BALL           | Opp Drive End Bearing | Ball                       |
| Frame Material     | Rolled Steel   | Overall Length        | 9.99 in                    |
| Frame Length       | 6.22 in        | Shaft Diameter        | 0.500 in                   |
| Shaft Extension    | 1.5 in         | Thru-bolts Extension  | 0 in                       |
| Connection Drawing | 52A105379AA    | Outline Drawing       | 52A106994P1                |