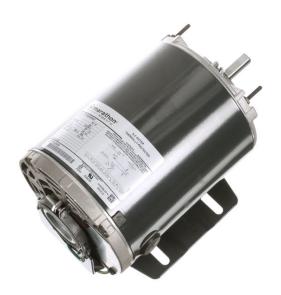

## PRODUCT INFORMATION PACKET

Model No: 5KH39QN9698T Catalog No: 4758 1/2,1725,DP,56Z,1/60/115 Fan and Blower Motors

Regal and Marathon are trademarks of Regal Rexnord Corporation or one of its affiliated companies.

## Nameplate Specifications

| Output HP                  | 0.50 Hp    | Output KW              | 0.37 kW    |  |
|----------------------------|------------|------------------------|------------|--|
| Frequency                  | 60 Hz      | Voltage                | 115 V      |  |
| Current                    | 7.9 A      | Speed                  | 1725 rpm   |  |
| Service Factor             | 1.25       | Phase                  | 1          |  |
| Efficiency                 | 65.2 %     | Power Factor           | 0          |  |
| Duty                       | Continuous | Insulation Class       | В          |  |
| KVA Code                   | N          | Frame                  | 56Z        |  |
| Enclosure                  | Drip Proof | Thermal Protection     | AUTO       |  |
| Ambient Temperature        | 40 °C      | Drive End Bearing Size | 6203       |  |
| Opp Drive End Bearing Size | 6203       | UL                     | Recognized |  |
| CSA                        | Yes        | CE                     | N          |  |
| Number of Speeds           | 1          |                        |            |  |
|                            |            |                        |            |  |

## **Technical Specifications**

| Electrical Type    | Split Phase    | Starting Method       | SM                         |
|--------------------|----------------|-----------------------|----------------------------|
| Poles              | 4              | Rotation              | Counterclockwise/Clockwise |
| Mounting           | Resilient Base | Motor Orientation     | ANY                        |
| Drive End Bearing  | BALL           | Opp Drive End Bearing | Ball                       |
| Frame Material     | Rolled Steel   | Overall Length        | 9.99 in                    |
| Frame Length       | 6.22 in        | Shaft Diameter        | 0.500 in                   |
| Shaft Extension    | 1.5 in         | Thru-bolts Extension  | 0 in                       |
| Connection Drawing | 52A105379AA    | Outline Drawing       | 52A106994P1                |