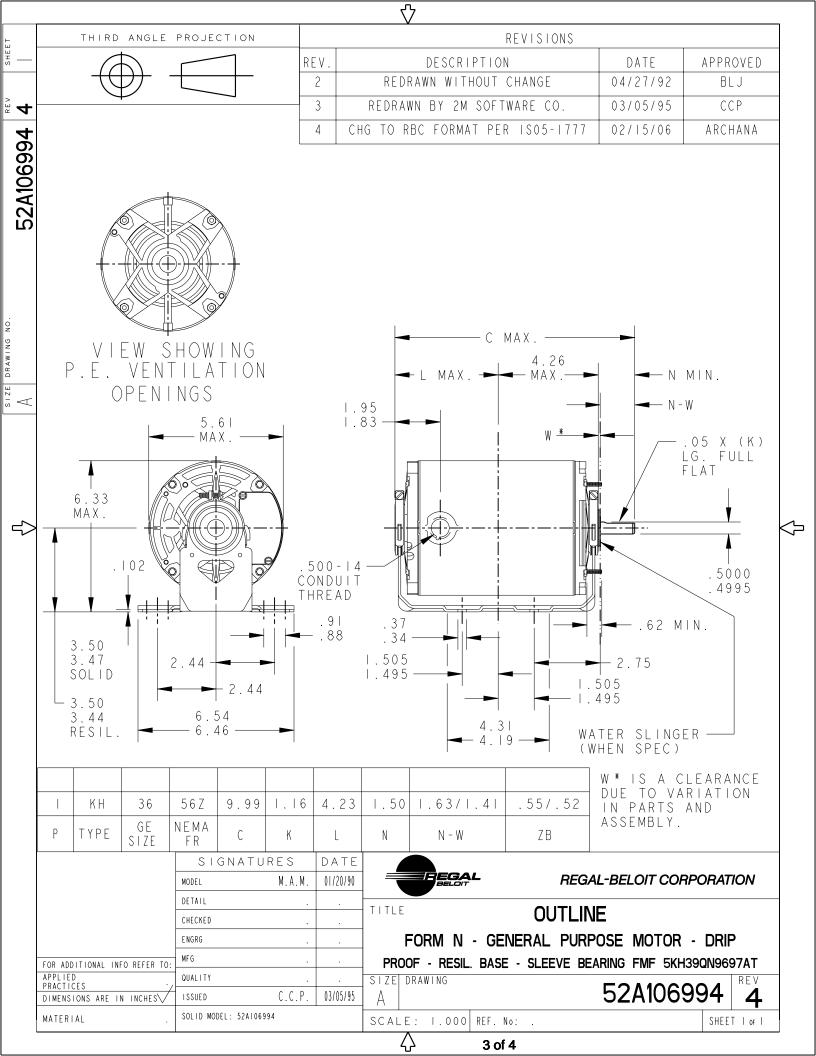

## **Technical Specifications**

| Electrical Type    | Split Phase    | Starting Method       | SM                         |
|--------------------|----------------|-----------------------|----------------------------|
| Poles              | 4              | Rotation              | Counterclockwise/Clockwise |
| Mounting           | Resilient Base | Motor Orientation     | ANY                        |
| Drive End Bearing  | BALL           | Opp Drive End Bearing | Ball                       |
| Frame Material     | Rolled Steel   | Overall Length        | 9.99 in                    |
| Frame Length       | 6.22 in        | Shaft Diameter        | 0.500 in                   |
| Shaft Extension    | 1.5 in         | Thru-bolts Extension  | 0 in                       |
| Connection Drawing | 52A105379AA    | Outline Drawing       | 52A106994P1                |