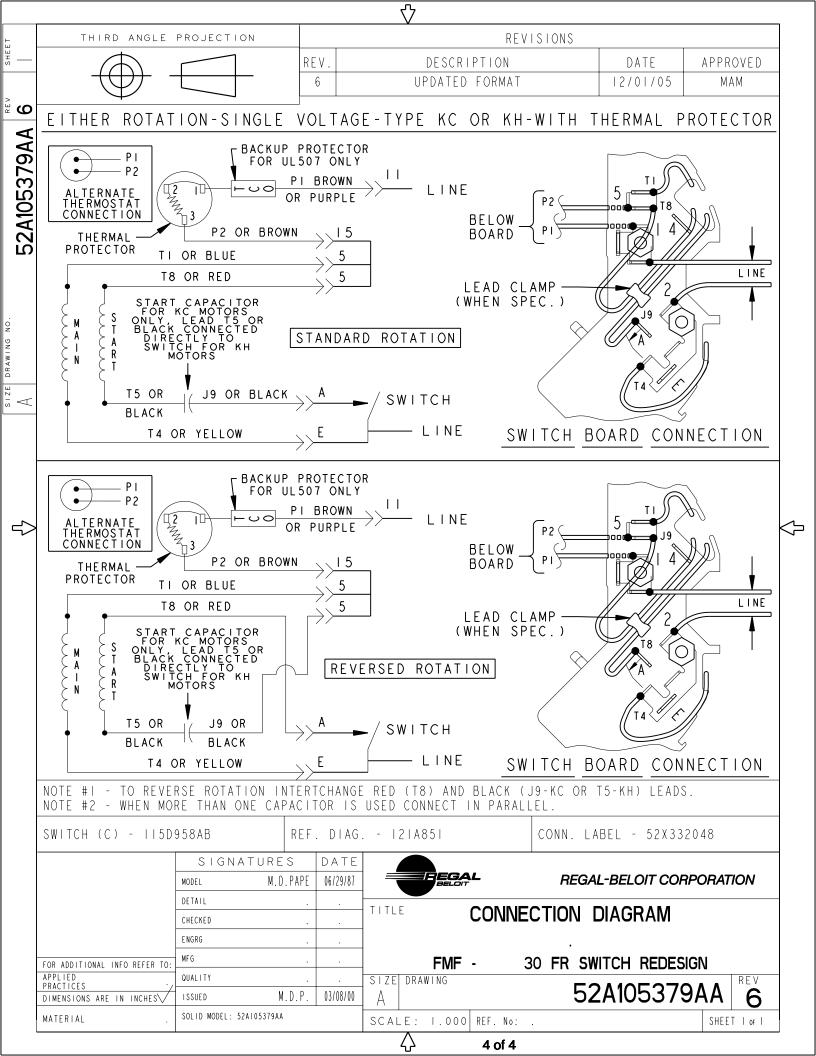

## **Technical Specifications**

| Electrical Type    | Split Phase    | Starting Method       | SM                         |
|--------------------|----------------|-----------------------|----------------------------|
| Poles              | 4              | Rotation              | Counterclockwise/Clockwise |
| Mounting           | Resilient Base | Motor Orientation     | ANY                        |
| Drive End Bearing  | BALL           | Opp Drive End Bearing | Ball                       |
| Frame Material     | Rolled Steel   | Overall Length        | 9.19 in                    |
| Frame Length       | 5.41 in        | Shaft Diameter        | 0.500 in                   |
| Shaft Extension    | 1.5 in         | Thru-bolts Extension  | 0 in                       |
| Connection Drawing | 52A105379AA    | Outline Drawing       | 52A106942P1                |