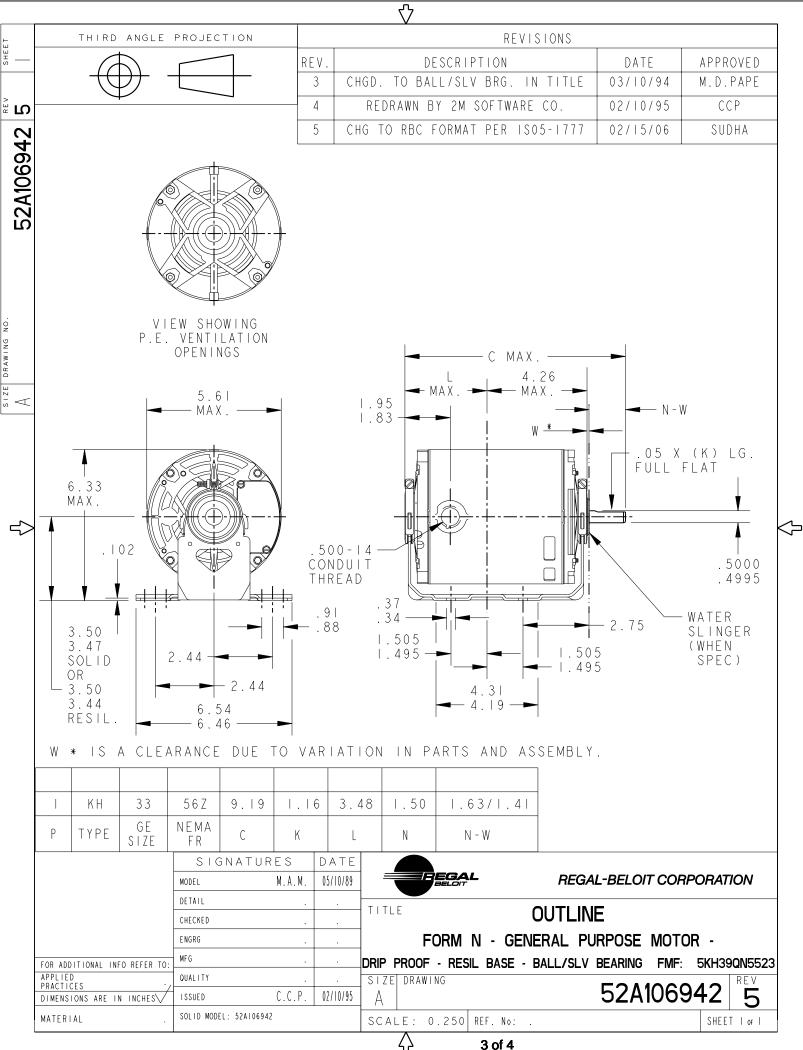

## **Technical Specifications**

| Electrical Type    | Split Phase    | Starting Method       | SM                         |
|--------------------|----------------|-----------------------|----------------------------|
| Poles              | 4              | Rotation              | Counterclockwise/Clockwise |
| Mounting           | Resilient Base | Motor Orientation     | ANY                        |
| Drive End Bearing  | BALL           | Opp Drive End Bearing | Ball                       |
| Frame Material     | Rolled Steel   | Overall Length        | 9.19 in                    |
| Frame Length       | 5.41 in        | Shaft Diameter        | 0.500 in                   |
| Shaft Extension    | 1.5 in         | Thru-bolts Extension  | 0 in                       |
| Connection Drawing | 52A105379AA    | Outline Drawing       | 52A106942P1                |