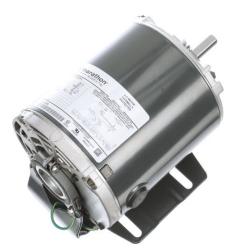

## **PRODUCT INFORMATION PACKET**

Model No: 5KH39QN5538X Catalog No: 4350 1/6,1725,DP,56Z,1/60/115 Fan and Blower Motors

Regal and Marathon are trademarks of Regal Rexnord Corporation or one of its affiliated companies. ©2021 Regal Rexnord Corporation, All Rights Reserved. MC017097E

## Nameplate Specifications

| Output HP                        | 0.17 Hp             | Output KW                                 | 0.13 kW      |
|----------------------------------|---------------------|-------------------------------------------|--------------|
| Frequency                        | 60 Hz               | Voltage                                   | 115 V        |
| Current                          | 3.9 A               | Speed                                     | 1725 rpm     |
| Service Factor                   | 1.35                | Phase                                     | 1            |
| Efficiency                       | 49.6 %              | Power Factor                              | 0            |
| Duty                             | Continuous          | Insulation Class                          | В            |
| KVA Code                         | S                   | Frame                                     | 56Z          |
|                                  |                     |                                           |              |
| Enclosure                        | Drip Proof          | Thermal Protection                        | AUTO         |
| Enclosure<br>Ambient Temperature | Drip Proof<br>40 °C | Thermal Protection Drive End Bearing Size | AUTO<br>6203 |
|                                  |                     |                                           |              |
| Ambient Temperature              | 40 °C               | Drive End Bearing Size                    | 6203         |

## **Technical Specifications**

| Electrical Type    | Split Phase    | Starting Method       | SM                         |
|--------------------|----------------|-----------------------|----------------------------|
| Poles              | 4              | Rotation              | Counterclockwise/Clockwise |
| Mounting           | Resilient Base | Motor Orientation     | ANY                        |
| Drive End Bearing  | BALL           | Opp Drive End Bearing | Ball                       |
| Frame Material     | Rolled Steel   | Overall Length        | 9.19 in                    |
| Frame Length       | 5.41 in        | Shaft Diameter        | 0.500 in                   |
| Shaft Extension    | 1.5 in         | Thru-bolts Extension  | 0 in                       |
| Connection Drawing | 52A105379AA    | Outline Drawing       | 52A106942P1                |