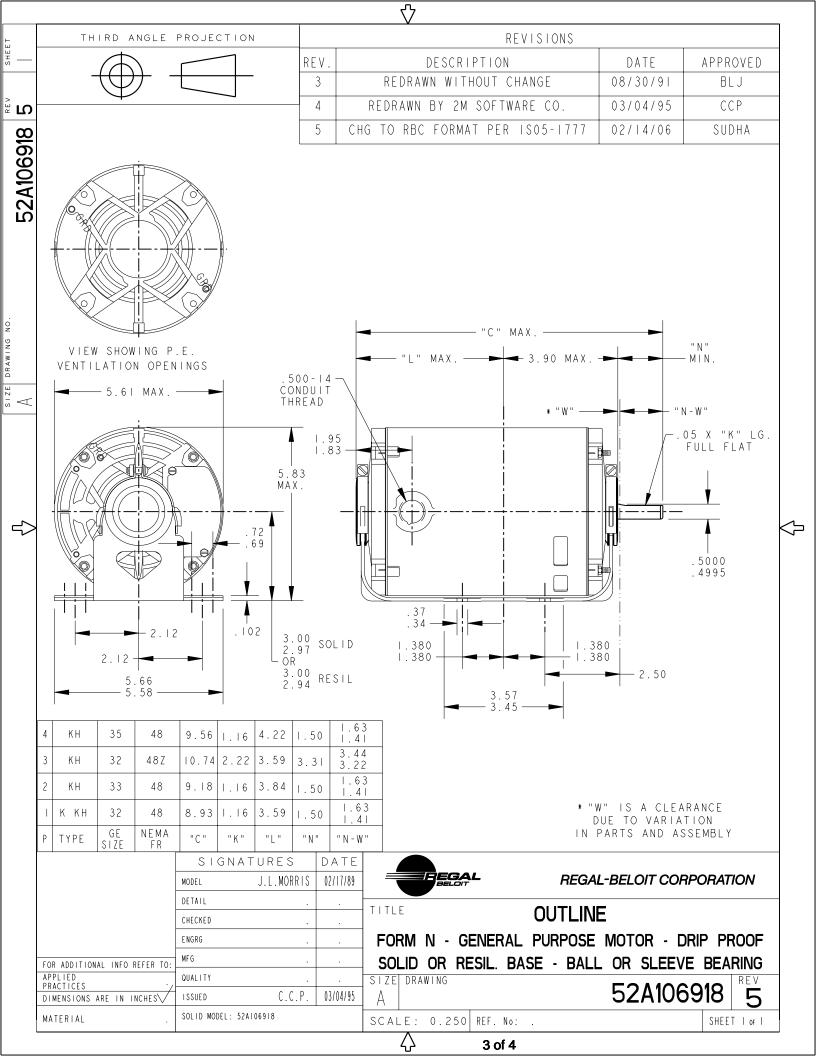

## **Technical Specifications**

| Electrical Type    | Split Phase    | Starting Method       | SM                         |
|--------------------|----------------|-----------------------|----------------------------|
| Poles              | 4              | Rotation              | Counterclockwise/Clockwise |
| Mounting           | Resilient Base | Motor Orientation     | ANY                        |
| Drive End Bearing  | BALL           | Opp Drive End Bearing | Ball                       |
| Frame Material     | Rolled Steel   | Overall Length        | 8.93 in                    |
| Frame Length       | 5.16 in        | Shaft Diameter        | 0.500 in                   |
| Shaft Extension    | 1.5 in         |                       |                            |
| Connection Drawing | 52A105379AA    | Outline Drawing       | 52A106918P1                |