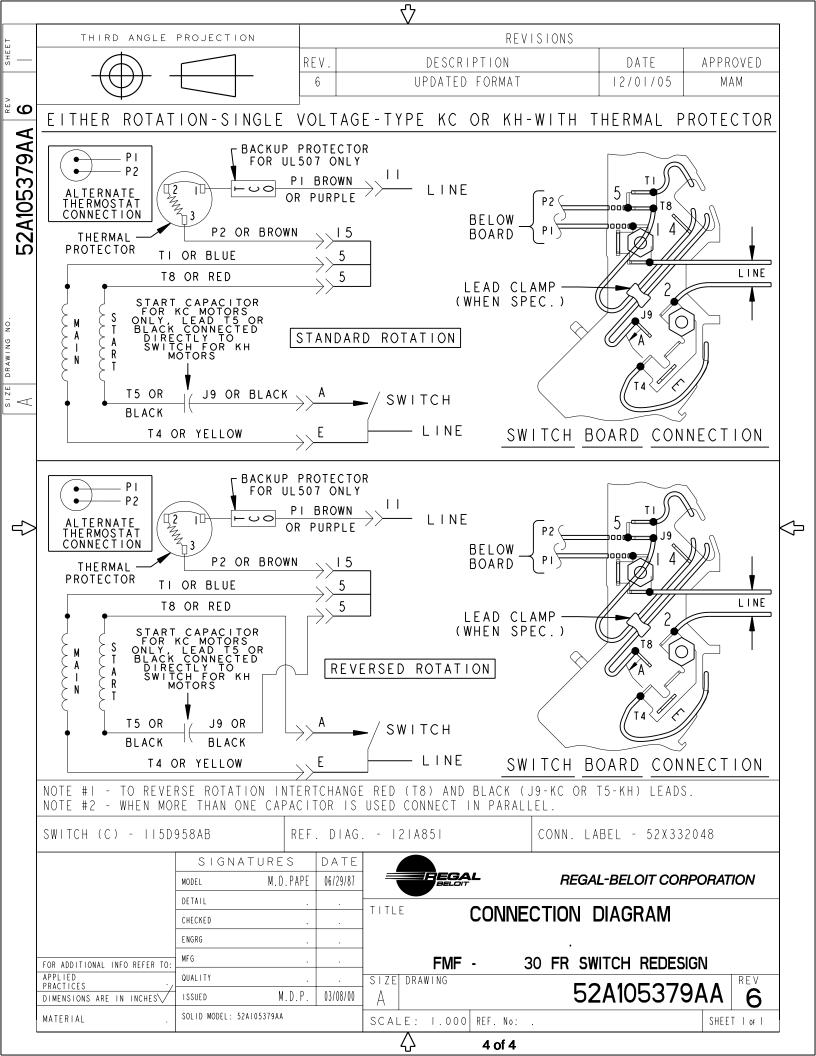

## **Technical Specifications**

| Electrical Type    | Split Phase    | Starting Method       | SM                         |
|--------------------|----------------|-----------------------|----------------------------|
| Poles              | 4              | Rotation              | Counterclockwise/Clockwise |
| Mounting           | Resilient Base | Motor Orientation     | ANY                        |
| Drive End Bearing  | BALL           | Opp Drive End Bearing | Ball                       |
| Frame Material     | Rolled Steel   | Overall Length        | 8.93 in                    |
| Frame Length       | 5.16 in        | Shaft Diameter        | 0.500 in                   |
| Shaft Extension    | 1.5 in         |                       |                            |
| Connection Drawing | 52A105379AA    | Outline Drawing       | 52A106918P1                |