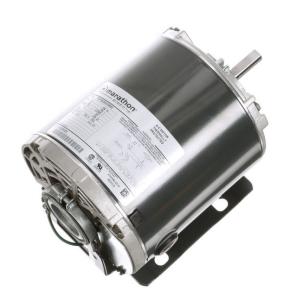

## PRODUCT INFORMATION PACKET

Model No: 5KH39QN5529X Catalog No: 4311 1/3,1725,DP,48,1/60/230 General Purpose Motors

Regal and Marathon are trademarks of Regal Rexnord Corporation or one of its affiliated companies.

## Nameplate Specifications

| Output HP                  | 0.33 Hp    | Output KW              | 0.25 kW    |  |
|----------------------------|------------|------------------------|------------|--|
| Frequency                  | 60 Hz      | Voltage                | 230 V      |  |
| Current                    | 3.3 A      | Speed                  | 1725 rpm   |  |
| Service Factor             | 1          | Phase                  | 1          |  |
| Efficiency                 | 57.5 %     | Power Factor           | 0          |  |
| Duty                       | Continuous | Insulation Class       | В          |  |
| KVA Code                   | Т          | Frame                  | 48         |  |
| Enclosure                  | Drip Proof | Thermal Protection     | AUTO       |  |
| Ambient Temperature        | 40 °C      | Drive End Bearing Size | 6203       |  |
| Opp Drive End Bearing Size | 6203       | UL                     | Recognized |  |
| CSA                        | Yes        | CE                     | N          |  |
| Number of Speeds           | 1          |                        |            |  |
|                            |            |                        |            |  |

## **Technical Specifications**

| Electrical Type    | Split Phase    | Starting Method       | SM                         |
|--------------------|----------------|-----------------------|----------------------------|
| Poles              | 4              | Rotation              | Counterclockwise/Clockwise |
| Mounting           | Resilient Base | Motor Orientation     | ANY                        |
| Drive End Bearing  | BALL           | Opp Drive End Bearing | Ball                       |
| Frame Material     | Rolled Steel   | Overall Length        | 8.93 in                    |
| Frame Length       | 5.16 in        | Shaft Diameter        | 0.500 in                   |
| Shaft Extension    | 1.5 in         |                       |                            |
| Connection Drawing | 52A105379AA    | Outline Drawing       | 52A106918P1                |