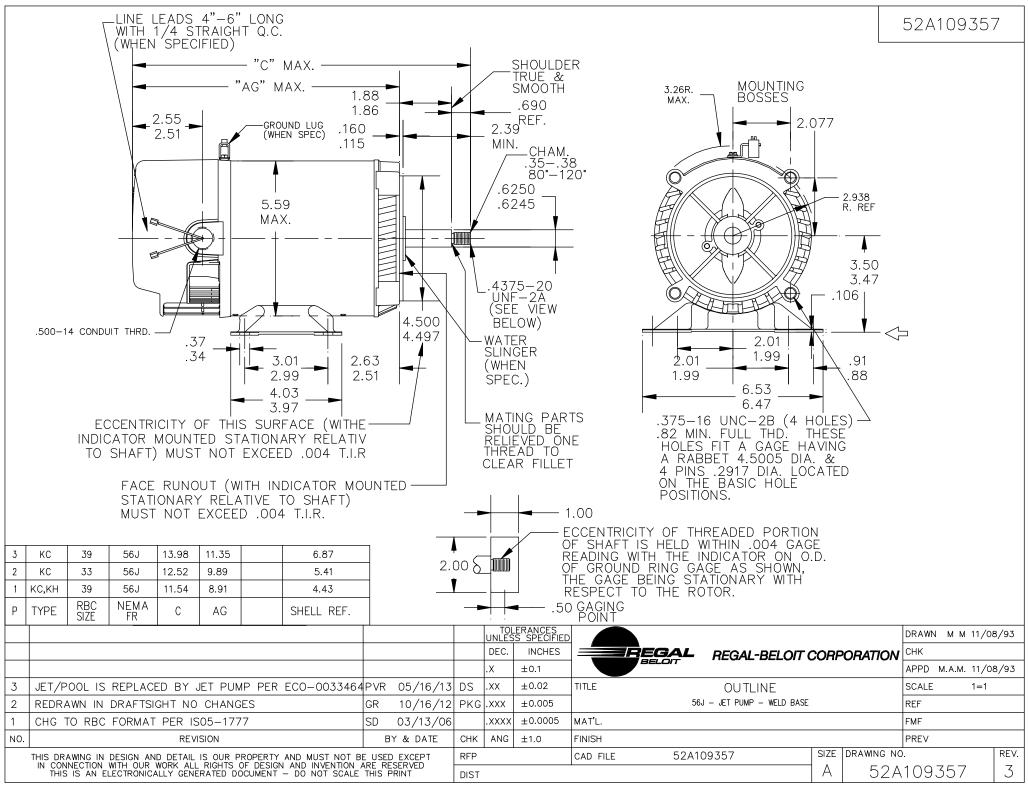

## **Technical Specifications**

| Electrical Type    | Split Phase  | Starting Method       | SM          |
|--------------------|--------------|-----------------------|-------------|
| Poles              | 2            | Rotation              | Clockwise   |
| Mounting           | Rigid Base   | Motor Orientation     | ANY         |
| Drive End Bearing  | LOCKED       | Opp Drive End Bearing | Ball        |
| Frame Material     | Rolled Steel | Overall Length        | 11.54 in    |
| Frame Length       | 4.43 in      | Shaft Diameter        | 0.630 in    |
| Shaft Extension    | 2.39 in      |                       |             |
| Connection Drawing | 52A106891    | Outline Drawing       | 52A109357P1 |