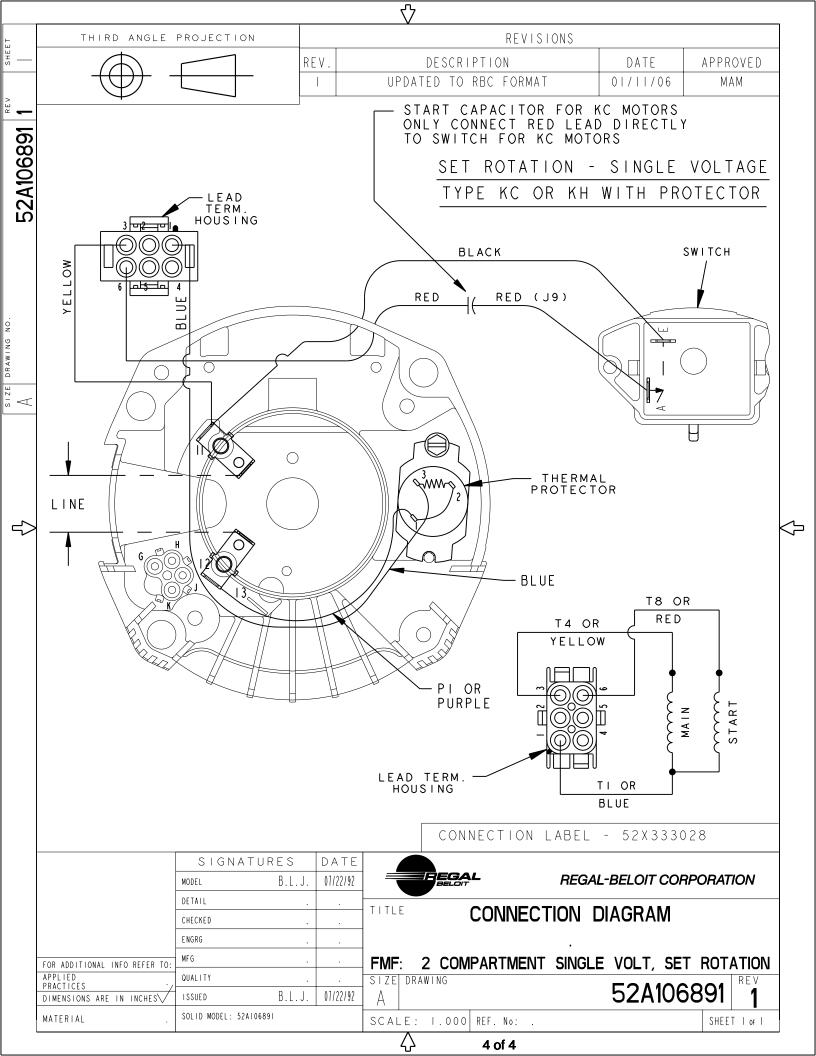

## **Technical Specifications**

| Electrical Type    | Split Phase  | Starting Method       | SM          |
|--------------------|--------------|-----------------------|-------------|
| Poles              | 2            | Rotation              | Clockwise   |
| Mounting           | Rigid Base   | Motor Orientation     | ANY         |
| Drive End Bearing  | LOCKED       | Opp Drive End Bearing | Ball        |
| Frame Material     | Rolled Steel | Overall Length        | 11.54 in    |
| Frame Length       | 4.43 in      | Shaft Diameter        | 0.630 in    |
| Shaft Extension    | 2.39 in      |                       |             |
| Connection Drawing | 52A106891    | Outline Drawing       | 52A109357P1 |