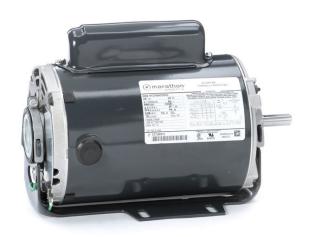

## PRODUCT INFORMATION PACKET

Model No: 5KC39QN3220X Catalog No: C1152

General Purpose Motor, 0.50 HP, 1 Ph, 60 Hz, 115/208-230 V, 3600 RPM, 48 Frame, DP

Product Information Packet: Model No: 5KC39QN3220X, Catalog No:C1152 General Purpose Motor, 0.50 HP, 1 Ph, 60 Hz, 115/208-230 V, 3600 RPM, 48 Frame, DP

## Nameplate Specifications

| Output HP                      | 0.50 Hp            | Output KW                                  | 0.37 kW           |  |
|--------------------------------|--------------------|--------------------------------------------|-------------------|--|
| Frequency                      | 60 Hz              | Voltage                                    | 115/208-230 V     |  |
| Current                        | 8.2,3.9-4.1 A      | Speed                                      | 3450 rpm          |  |
| Service Factor                 | 1.25               | Phase                                      | 1                 |  |
| Efficiency                     | 66 %               | Power Factor                               | 0                 |  |
| Duty                           | Continuous         | Insulation Class                           | В                 |  |
|                                |                    |                                            |                   |  |
| KVA Code                       | L                  | Frame                                      | 48                |  |
| KVA Code<br>Enclosure          | L<br>Drip Proof    | Frame Thermal Protection                   | 48<br>Automatic   |  |
|                                | L Drip Proof 40 °C |                                            |                   |  |
| Enclosure                      |                    | Thermal Protection                         | Automatic         |  |
| Enclosure  Ambient Temperature | 40 °C              | Thermal Protection  Drive End Bearing Size | Automatic<br>6203 |  |

## **Technical Specifications**

| Electrical Type   | Capacitor Start Induction Run | Starting Method       | SM                         |
|-------------------|-------------------------------|-----------------------|----------------------------|
| Poles             | 2                             | Rotation              | Counterclockwise/Clockwise |
| Mounting          | Resilient Base                | Motor Orientation     | ANY                        |
| Drive End Bearing | BALL                          | Opp Drive End Bearing | Ball                       |
| Frame Material    | Rolled Steel                  | Overall Length        | 11 in                      |
| Frame Length      | 7.22 in                       | Shaft Diameter        | 0.500 in                   |
| Shaft Extension   | 1.5 in                        |                       |                            |
| Outline Drawing   | 52A101469P7                   | Connection Drawing    | 52A105383AA                |