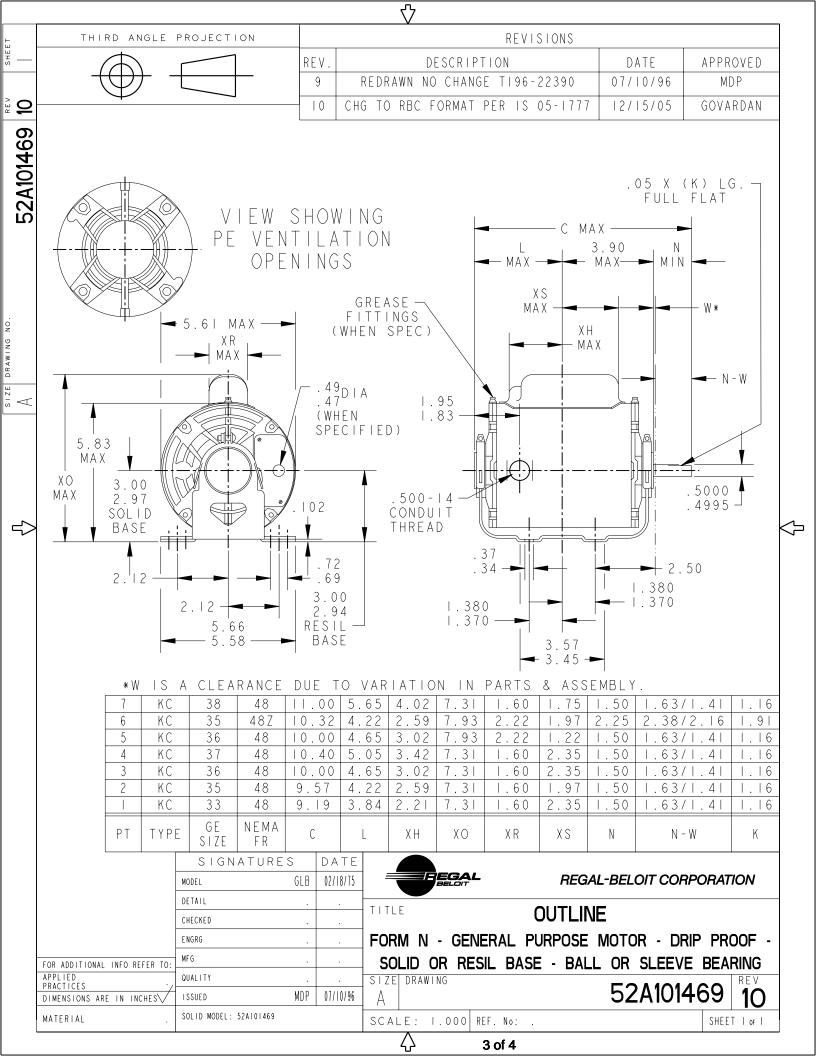

## **Technical Specifications**

| Electrical Type   | Capacitor Start Induction Run | Starting Method       | SM                         |
|-------------------|-------------------------------|-----------------------|----------------------------|
| Poles             | 2                             | Rotation              | Counterclockwise/Clockwise |
| Mounting          | Resilient Base                | Motor Orientation     | ANY                        |
| Drive End Bearing | BALL                          | Opp Drive End Bearing | Ball                       |
| Frame Material    | Rolled Steel                  | Overall Length        | 11 in                      |
| Frame Length      | 7.22 in                       | Shaft Diameter        | 0.500 in                   |
| Shaft Extension   | 1.5 in                        |                       |                            |
| Outline Drawing   | 52A101469P7                   | Connection Drawing    | 52A105383AA                |