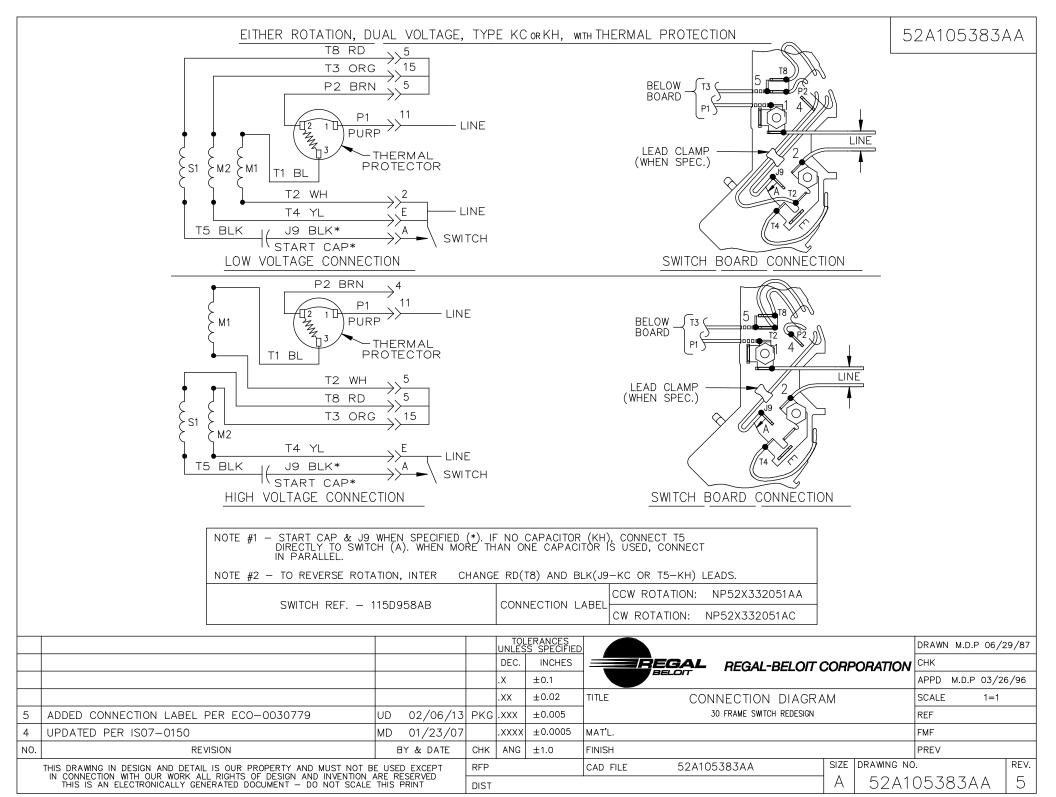

## **Technical Specifications**

| Electrical Type   | Capacitor Start Induction Run | Starting Method       | SM                         |
|-------------------|-------------------------------|-----------------------|----------------------------|
| Poles             | 2                             | Rotation              | Counterclockwise/Clockwise |
| Mounting          | Resilient Base                | Motor Orientation     | ANY                        |
| Drive End Bearing | BALL                          | Opp Drive End Bearing | Ball                       |
| Frame Material    | Rolled Steel                  | Overall Length        | 11 in                      |
| Frame Length      | 7.22 in                       | Shaft Diameter        | 0.500 in                   |
| Shaft Extension   | 1.5 in                        |                       |                            |
| Outline Drawing   | 52A101469P7                   | Connection Drawing    | 52A105383AA                |