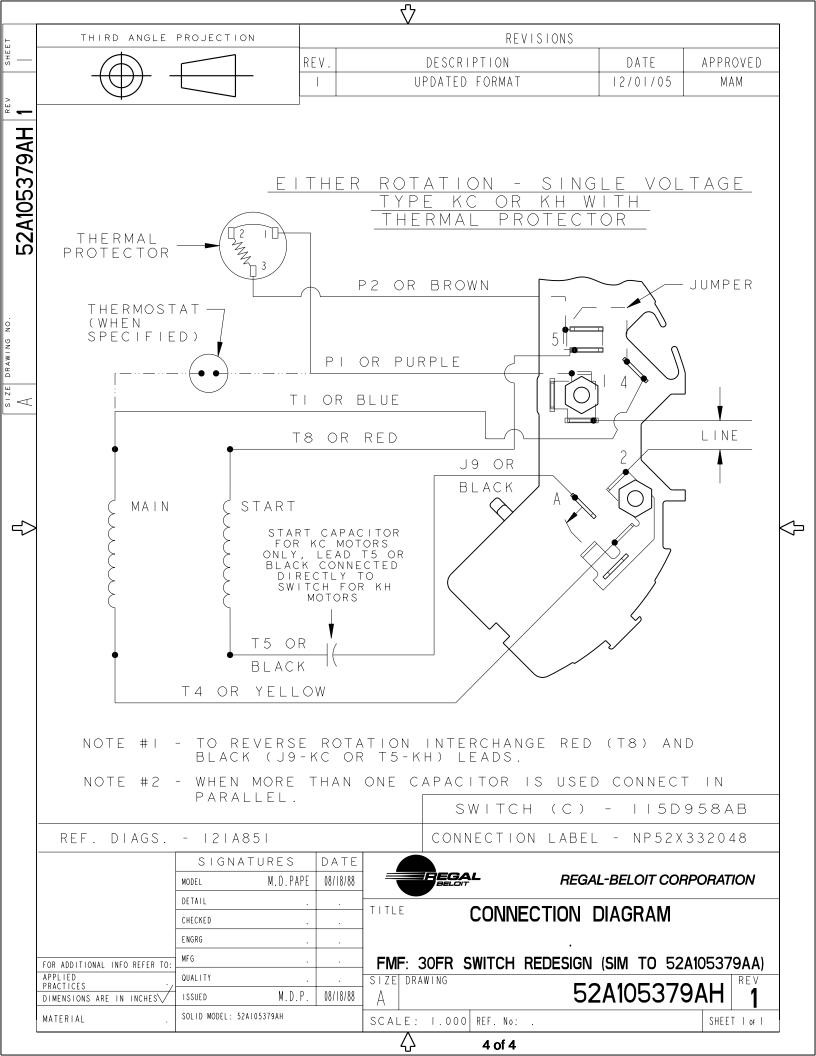

## **Technical Specifications**

| Electrical Type   | Split Phase  | Starting Method       | SM                         |
|-------------------|--------------|-----------------------|----------------------------|
| Poles             | 2            | Rotation              | Clockwise/Counterclockwise |
| Mounting          | Round        | Motor Orientation     | ANY                        |
| Drive End Bearing | BALL         | Opp Drive End Bearing | Ball                       |
| Frame Material    | Rolled Steel | Overall Length        | 8.45 in                    |
| Frame Length      | 5.41 in      | Shaft Diameter        | 0.500 in                   |
| Shaft Extension   | 1.88 in      | Thru-bolts Extension  | 0 in                       |
| Outline Drawing   | 52A113116P1  | Connection Drawing    | 52A105379AH                |