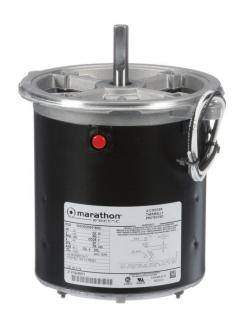

## PRODUCT INFORMATION PACKET

Model No: 5KH33GN5014U Catalog No: 4774

Fan and Blower Motor, 0.33 HP, 1 Ph, 60 Hz, 115 V, 3600 RPM, 48N Frame, TENV

Regal and Marathon are trademarks of Regal Rexnord Corporation or one of its affiliated companies.

## Nameplate Specifications

| Output HP                  | 0.33 Hp                         | Output KW              | 0.25 kW      |  |
|----------------------------|---------------------------------|------------------------|--------------|--|
| Frequency                  | 60 Hz                           | Voltage                | 115 V        |  |
| Current                    | 4.9 A                           | Speed                  | 3450 rpm     |  |
| Service Factor             | 1                               | Phase                  | 1            |  |
| Efficiency                 | 62.6 %                          | Power Factor           | 0            |  |
| Duty                       | Continuous                      | Insulation Class       | В            |  |
| KVA Code                   | P                               | Frame                  | 48N          |  |
| Enclosure                  | Totally Enclosed Non Ventilated | Thermal Protection     | Manual       |  |
| Ambient Temperature        | 40 °C                           | Drive End Bearing Size | 6203         |  |
| Opp Drive End Bearing Size |                                 |                        |              |  |
| Opp Drive End Bearing Size | 6203                            | UL                     | Recognized   |  |
| CSA                        | 6203<br>Yes                     | CE                     | Recognized N |  |

## **Technical Specifications**

| Electrical Type   | Split Phase  | Starting Method       | SM                         |
|-------------------|--------------|-----------------------|----------------------------|
| Poles             | 2            | Rotation              | Clockwise/Counterclockwise |
| Mounting          | Round        | Motor Orientation     | ANY                        |
| Drive End Bearing | BALL         | Opp Drive End Bearing | Ball                       |
| Frame Material    | Rolled Steel | Overall Length        | 8.45 in                    |
| Frame Length      | 5.41 in      | Shaft Diameter        | 0.500 in                   |
| Shaft Extension   | 1.88 in      | Thru-bolts Extension  | 0 in                       |
| Outline Drawing   | 52A113116P1  | Connection Drawing    | 52A105379AH                |