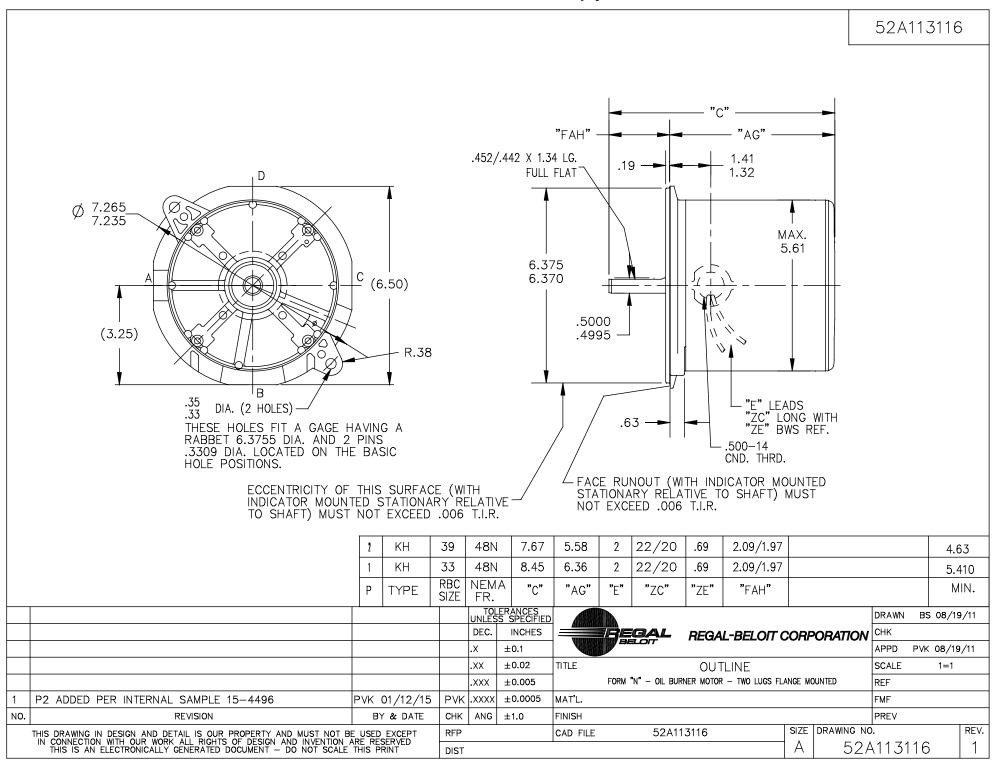

## **Technical Specifications**

| Electrical Type   | Split Phase  | Starting Method       | SM                         |
|-------------------|--------------|-----------------------|----------------------------|
| Poles             | 2            | Rotation              | Clockwise/Counterclockwise |
| Mounting          | Round        | Motor Orientation     | ANY                        |
| Drive End Bearing | BALL         | Opp Drive End Bearing | Ball                       |
| Frame Material    | Rolled Steel | Overall Length        | 8.45 in                    |
| Frame Length      | 5.41 in      | Shaft Diameter        | 0.500 in                   |
| Shaft Extension   | 1.88 in      | Thru-bolts Extension  | 0 in                       |
| Outline Drawing   | 52A113116P1  | Connection Drawing    | 52A105379AH                |